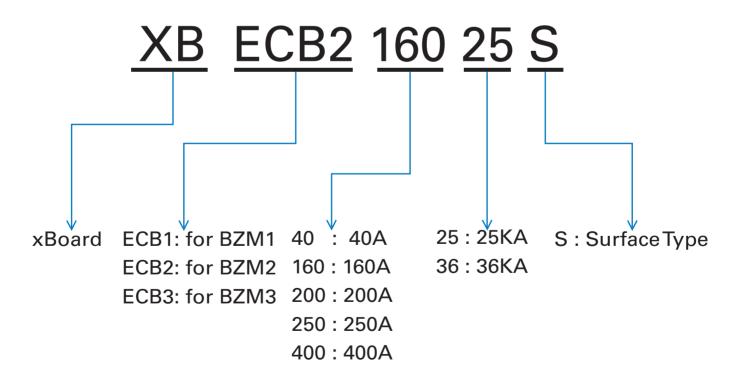

## **Ordering & Dimension Details**

| Туре | Current Rating    | Type of<br>Mounting | Part Number  |              |              | Dimensions<br>(mm)<br>H*W*D |
|------|-------------------|---------------------|--------------|--------------|--------------|-----------------------------|
| ECB1 | With BZM1 3P MCCB |                     | 18kA         | 25kA         | 36kA         |                             |
|      | 16A               | Surface             | XBECB11618S  | XBECB11625S  |              | 350*220*85                  |
|      | 20A               |                     | XBECB12018S  | XBECB12025S  |              | 350*220*85                  |
|      | 25A               |                     | XBECB12518S  | XBECB12525S  |              | 350*220*85                  |
|      | 32A               |                     | XBECB13218S  | XBECB13225S  |              | 350*220*85                  |
|      | 40A               |                     | XBECB14018S  | XBECB14025S  |              | 350*220*85                  |
|      | 50A               |                     | XBECB15018S  | XBECB15025S  |              | 350*220*85                  |
|      | 63A               |                     | XBECB16318S  | XBECB16325S  |              | 350*220*85                  |
|      | 80A               |                     | XBECB18018S  | XBECB18025S  |              | 350*220*85                  |
|      | 100A              |                     | XBECB110018S | XBECB110025S |              | 350*220*85                  |
|      | 125A              |                     | XBECB112518S |              |              | 350*220*85                  |
| ECB2 | With BZM2 3P MCCB |                     |              |              |              |                             |
|      | 125A              | Surface             |              | XBECB212525S | XBECB212536S | 500*280*95                  |
|      | 160A              |                     |              | XBECB216025S | XBECB216036S | 500*280*95                  |
|      | 200A              |                     |              | XBECB220025S | XBECB220036S | 500*280*95                  |
|      | 250A              |                     |              | XBECB225025S | XBECB225036S | 500*280*95                  |
| ECB3 | With BZM3 3P MCCB |                     |              |              |              |                             |
|      | 320A              | Surface             |              | XBECB332025S | XBECB332036S | 597*347*140                 |
|      | 360A              |                     |              | XBECB335025S | XBECB335036S | 597*347*140                 |
|      | 400A              |                     |              | XBECB340025S | XBECB340036S | 597*347*140                 |

## Part No. Reference