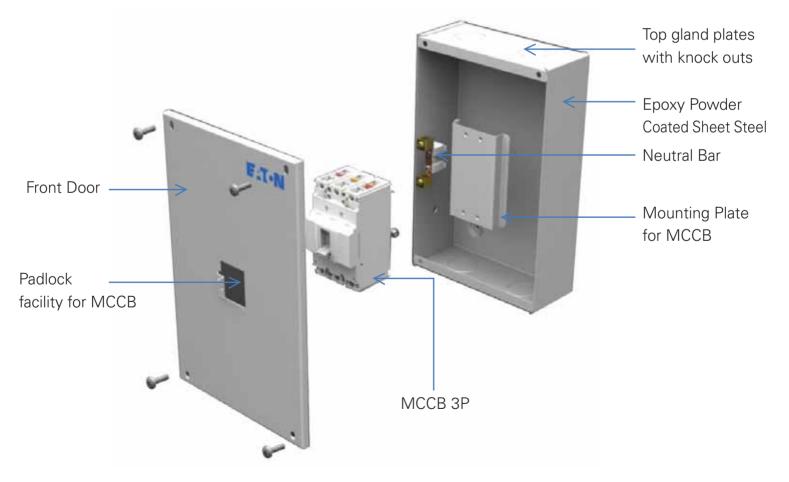

## Specifications

- Sheet steel enclosure for 3P Moulded Circuit Breaker
- Designed as per new standard : IEC 61439
- Range available from 16A to 400A
- Surface mounting design with IP40 protection
- Colour : As standard RAL 7035, other colours available upon request
- Fitted with sheet steel removable cover
- Padlock facility for MCCB
- Complete with earth and neutral bars
- Enclosure thickness : 1.2mm

## **Enclosed Circuit Breaker**