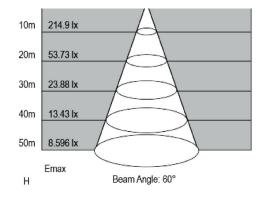

------|--------------------|--------------------|--------------------|
|                     |                    |                    |                    |
| LUMINOUS: flux [Im] | 15000              | 22500              | 30000              |
| CRI                 | >70                | >70                | >70                |
| Inbut Voltage       | AC 85-265V         | AC 85-265V         | AC 85-265V         |
| Beam Angel          | 60°                | 60°                | 60°                |
| Body Color          | Black              | Black              | Black              |
| Dimension           | D290*H160mm        | D350*H170mm        | D400*H170mm        |
| EAN                 | 692522207611       | 6925222076128      | 6925222076135      |

### LIGHT DISTRIBUTION CURVE

































# Highbay