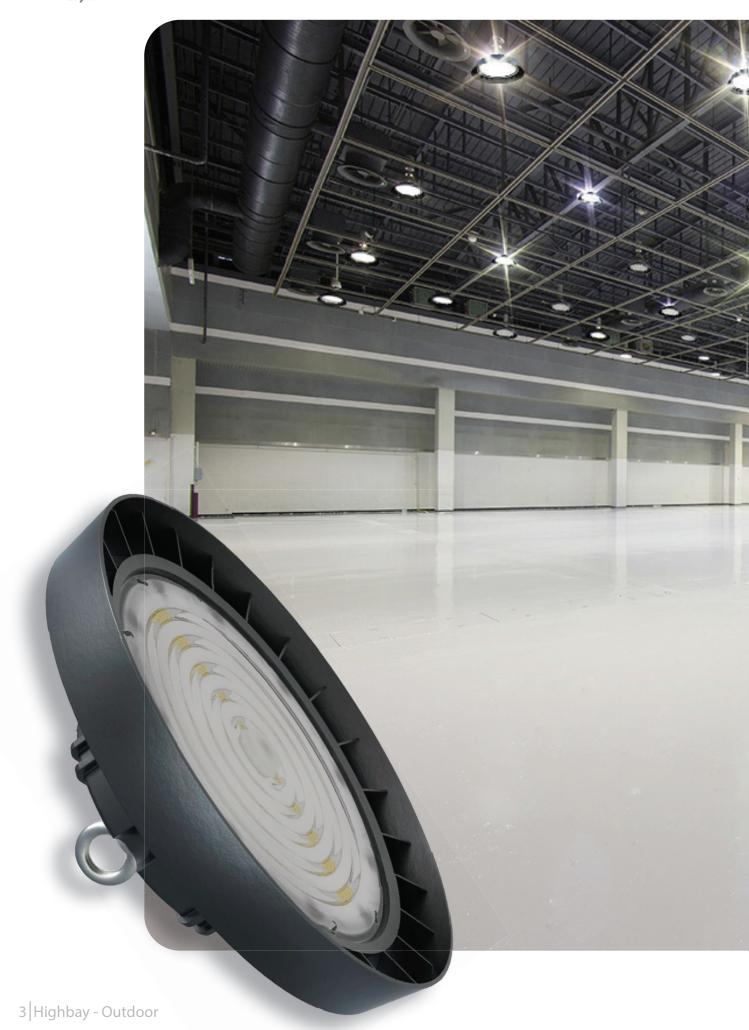

# Highbay

Led Highbay uses High power SMD LEDs and LED Driver for industrial applications, Warehouse etc. Housing is made of die-casted aluminum.

## **Product Features:**

Hight Power SMD LED's Luminaire uses Glass diffuser Different Beam angle options are available installation: Pendant or surface Mounted Working Temperature: -20°C to 50°C IP rating: IP65

# ■ Technical Specification

| Power               | LV-HB-100W<br>100W | LV-HB-150W<br>150W | LV-HB-200W<br>200W |
|---------------------|--------------------|--------------------|--------------------|
|                     |                    |                    |                    |
| LUMINOUS: flux [Im] | 15000              | 22500              | 30000              |
| CRI                 | >70                | >70                | >70                |
| Inbut Voltage       | AC 85-265V         | AC 85-265V         | AC 85-265V         |
| Beam Angel          | 60°                | 60°                | 60°                |
| Body Color          | Black              | Black              | Black              |
| Dimension           | D290*H160mm        | D350*H170mm        | D400*H170mm        |
| EAN                 | 692522207611       | 6925222076128      | 6925222076135      |