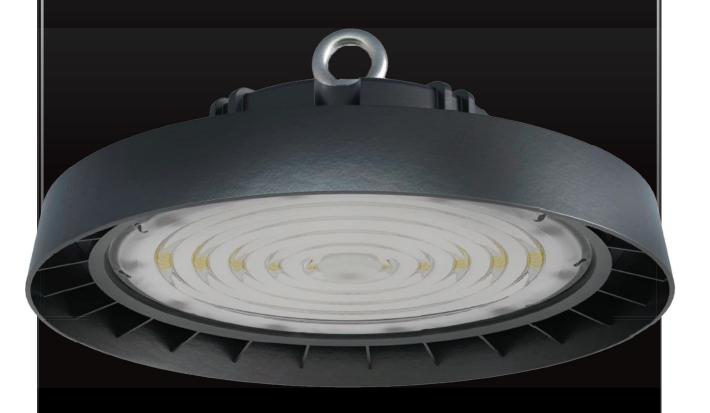

# Highbay

Led Highbay uses High power SMD LEDs and LED Driver for industrial applications, Warehouse etc. Housing is made of die-casted aluminum.

## **Product Features:**

Hight Power SMD LED's Luminaire uses Glass diffuser Different Beam angle options are available installation: Pendant or surface Mounted Working Temperature: -20°C to 50°C IP rating: IP65