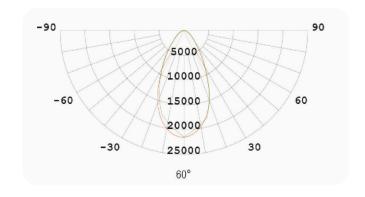

--------|--------------------|--------------------|--------------------|
|                     |                    |                    |                    |
| LUMINOUS: flux [Im] | 15000              | 22500              | 30000              |
| CRI                 | >70                | >70                | >70                |
| Inbut Voltage       | AC 85-265V         | AC 85-265V         | AC 85-265V         |
| Beam Angel          | 60°                | 60°                | 60°                |
| Body Color          | Black              | Black              | Black              |
| Dimension           | D290*H160mm        | D350*H170mm        | D400*H170mm        |
| EAN                 | 692522207611       | 6925222076128      | 6925222076135      |

### LIGHT DISTRIBUTION CURVE

































# Highbay