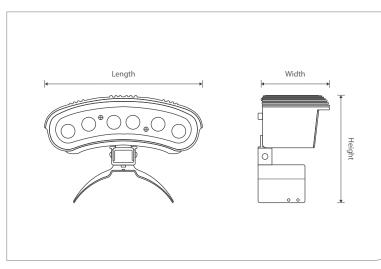

#### | Applications

Pathways & around poles

Facade Lighting

Dimensions

## Technical Drawing

| Model     | Length | Width | Height |
|-----------|--------|-------|--------|
| DU-930-03 | 96mm   | 112mm | 110mm  |
| DU-931-06 | 120mm  | 112mm | 130mm  |
| DU-932-06 | 173mm  | 112mm | 116mm  |
| DU-933-12 | 220mm  | 112mm | 116mm  |