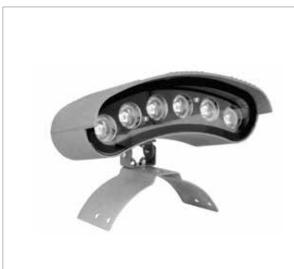

### Description

Pole Washer, uses SMD LEDs and built-in LED driver for outdoor applications. Housing is made of Die-Cast Aluminum.

### Product Features

- SMD LEDs
- Built-in LED Driver
- Stylish arc design with steel clips
- Customized lense to provide wide distribution
- Installation: Surface/Pole/Ring Mounted
- 0-1/10V dimming, DALI dimming (optional)
- IP Rating: IP65
- Life-span: 50,000 hours