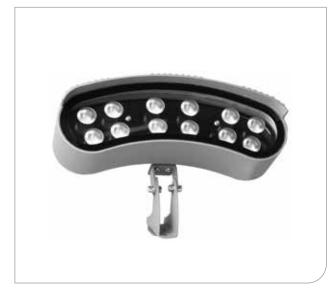

### Description

Pole Washer, uses SMD LEDs and built-in LED driver for outdoor applications. Housing is made of Die-Cast Aluminum.

### Product Features

- SMD LEDs
- Built-in LED Driver
- Stylish arc design with steel clips
- Customized lense to provide wide distribution
- Installation: Surface/Pole/Ring Mounted
- 0-1/10V dimming, DALI dimming (optional)
- IP Rating: IP65
- Life-span: 50,000 hours