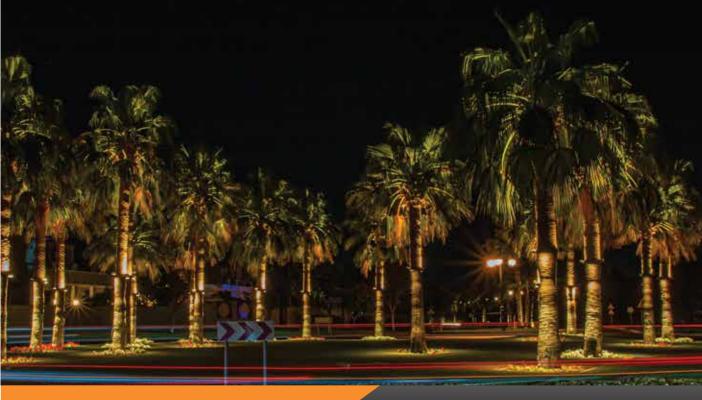

# **Pole Washer**





# LANDSCAPE LIGHTS

### Description

Pole Washer, uses SMD LEDs and built-in LED driver for outdoor applications. Housing is made of Die-Cast Aluminum.

### Product Features

- SMD LEDs
- Built-in LED Driver
- Stylish arc design with steel clips
- Customized lense to provide wide distribution
- Installation: Surface/Pole/Ring Mounted
- 0-1/10V dimming, DALI dimming (optional)
- IP Rating: IP65
- Life-span: 50,000 hours

#### Electrical Specifications

- Rated Supply Voltage: 220-240V
- Frequency: 50/60Hz

#### | Applications



Pathways & around poles



Facade Lighting



Dimensions

## Technical Drawing



| Model     | Length | Width | Height |
|-----------|--------|-------|--------|
| DU-930-03 | 96mm   | 112mm | 110mm  |
| DU-931-06 | 120mm  | 112mm | 130mm  |