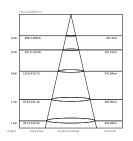

#### Application

stairs

Facade lighting

theaters

Emergency lighting, road marking

commercial light and shop windows

|                | LVS-COB320D | LVS-COB480D |
|----------------|-------------|-------------|
| Power:         | 9.6W        | 12W         |
| Color temp:    | 3000-6500   | 3000-6500   |
| PCB:           | 8 mm        | 8 mm        |
| Input Voltage: | DC 24V      | DC 24V      |
| IP Rate:       | IP20        | IP20        |
| CRI:           | >80         | >80         |
| Led QTY:       | 320 Led/m   | 480 Led/m   |
| Length\Roll:   | 6 m         | 6 m         |
|                |             |             |