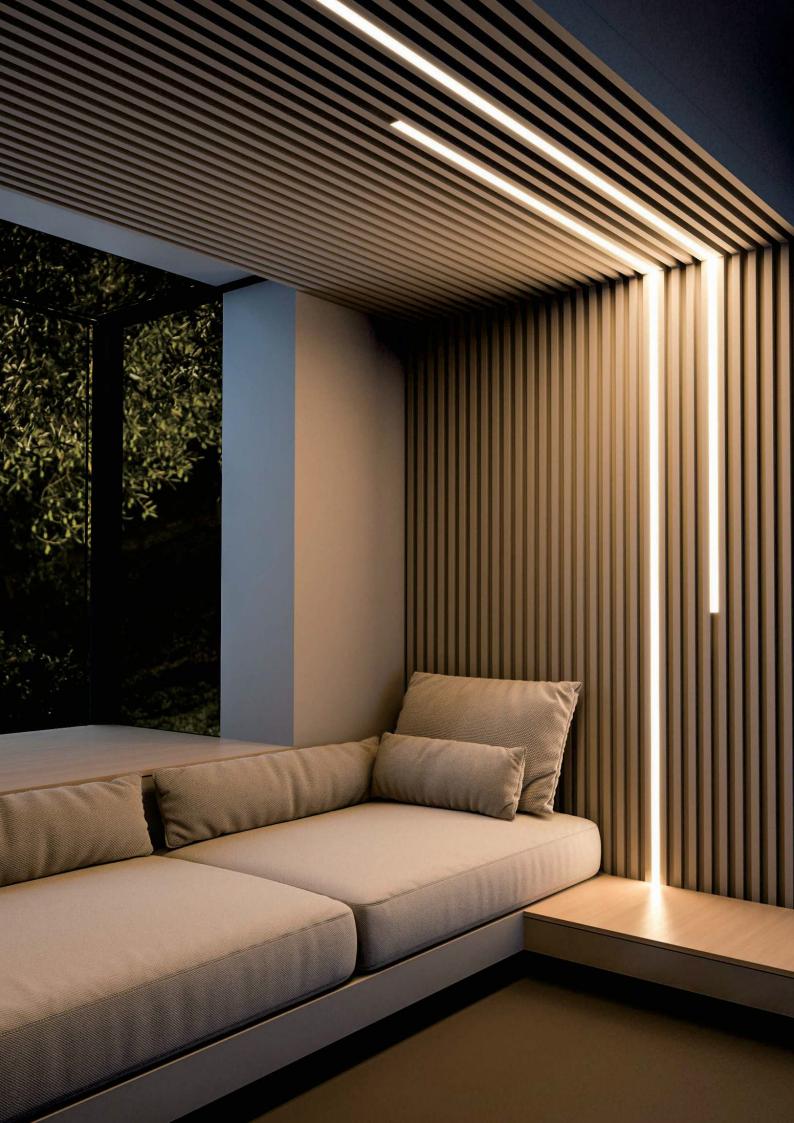

n



stairs



Facade lighting



theaters





Emergency lighting, road marking



commercial light and shop windows





















|                | LVS-COB320D | LVS-COB480D |
|----------------|-------------|-------------|
| Power:         | 9.6W        | 12W         |
| Color temp:    | 3000-6500   | 3000-6500   |
| PCB:           | 8 mm        | 8 mm        |
| Input Voltage: | DC 24V      | DC 24V      |
| IP Rate:       | IP20        | IP20        |
| CRI:           | >80         | >80         |
| Led QTY:       | 320 Led/m   | 480 Led/m   |
| Length\Roll:   | 6 m         | 6 m         |
|                |             |             |















Application



stairs



Facade lighting



theaters



Emergency lighting, road marking



commercial light and shop windows