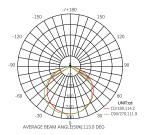

### **Specialty Applications**

**Events and Stages** 

Terrarium Lighting

Ultraviolet (UV)

**Art Displays** 

| LVS-COB-288L |
|--------------|
| 8 W          |
| 80-90 lm     |
| Single Line  |
| 3000-6500    |
| 8mm          |
| 11.5x6.5 mm  |
| AC220V       |
| IP65         |
| 288 Led/m    |
| >80          |
| 50 - 100 m   |
|              |