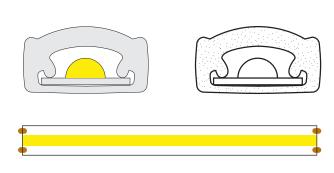

The Base of LED strip width, typically measured in millimeters, refers to the physical dimension of the strip from one edge to the other, with common widths ranging from 5mm to 20mm.

The type of LED Chip