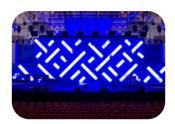

### **Specialty Applications**

**Events and Stages** 

Terrarium Lighting

Ultraviolet (UV)

**Art Displays** 

| LVS-COB-288L |
|--------------|
| 8 W          |
| 80-90 lm     |
| Single Line  |
| 3000-6500    |
| 8mm          |
| 11.5x6.5 mm  |
| AC220V       |
| IP65         |
| 288 Led/m    |
| >80          |
| 50 - 100 m   |
|              |