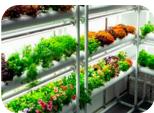

#### **Residential Applications** -

#### **Commercial Applications**

Signage Lighting

Display / Merchandise

**Hotel and Resort** 

### **Specialty Applications**

**Events and Stages** 

Terrarium Lighting

Ultraviolet (UV)

**Art Displays** 

| LVS-COB-288L |
|--------------|
| 8 W          |
| 80-90 lm     |
| Single Line  |
| 3000-6500    |
| 8mm          |
| 11.5x6.5 mm  |
| AC220V       |
| IP65         |
| 288 Led/m    |
| >80          |
| 50 - 100 m   |
|              |