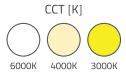

Input Voltage Direct Voltage ( DC 12V )

Input Voltage Direct Voltage (DC 24V)

Input Voltage Alternating Voltage ( DC 24V )

surface-mounted device LEDs (SMD LEDs)

(chip on board)

IP RATE: A way of showing the effectiveness of electrical enclosures in blocking foreign bodies such as dust, moisture, liquids, and accidental contact

Color Rendering Index (CRI) is a measurement of how natural colors render under an artificial white light source when compared with sunlight.

allowing for customizable lighting levels or adjusting its brightness to suit different preferences.