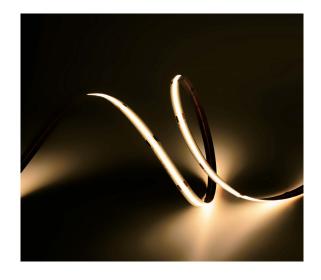

# LED STRIP

**LED STRIP:** An LED strip light is a flexible circuit board that is populated with LEDs that you can stick almost anywhere you want to add powerful lighting in a variety of colors and brightnesses.