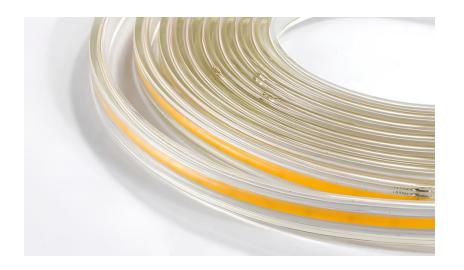

# LED STRIP

**LED STRIP:** An LED strip light is a flexible circuit board that is populated with LEDs that you can stick almost anywhere you want to add powerful lighting in a variety of colors and brightnesses.

The Base of LED strip width, typically measured in millimeters, refers to the physical dimension of the strip from one edge to the other, with common widths ranging from 5mm to 20mm.

The type of LED Chip