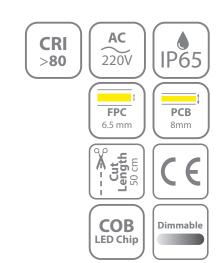

Input Voltage Direct Voltage ( DC 12V )

Input Voltage Direct Voltage (DC 24V)

Input Voltage Alternating Voltage ( DC 24V )

surface-mounted device LEDs (SMD LEDs)

(chip on board)

IP RATE: A way of showing the effectiveness of electrical enclosures in blocking foreign bodies such as dust, moisture, liquids, and accidental contact

Color Rendering Index (CRI) is a measurement of how natural colors render under an artificial white light source when compared with sunlight.

allowing for customizable lighting levels or adjusting its brightness to suit different preferences.

Our strips can be cut every few Centimeter, meaning you can easily customize the strip to fit your space.

Our strips can be cut every few Centimeter, meaning you can easily customize the strip to fit your space.

**Peel & Stick** 

The back of the strip is fitted with a strong 3M brand adhesive tape, allowing you to peel and stick lights to many different surfaces.

**CE Compliant** 

### **Specialty Applications**

**Events and Stages** 

Terrarium Lighting

Ultraviolet (UV)

**Art Displays** 

| LVS-COB-288L |
|--------------|
| 8 W          |
| 80-90 lm     |
| Single Line  |
| 3000-6500    |
| 8mm          |
| 11.5x6.5 mm  |
| AC220V       |
| IP65         |
| 288 Led/m    |
| >80          |
| 50 - 100 m   |
|              |