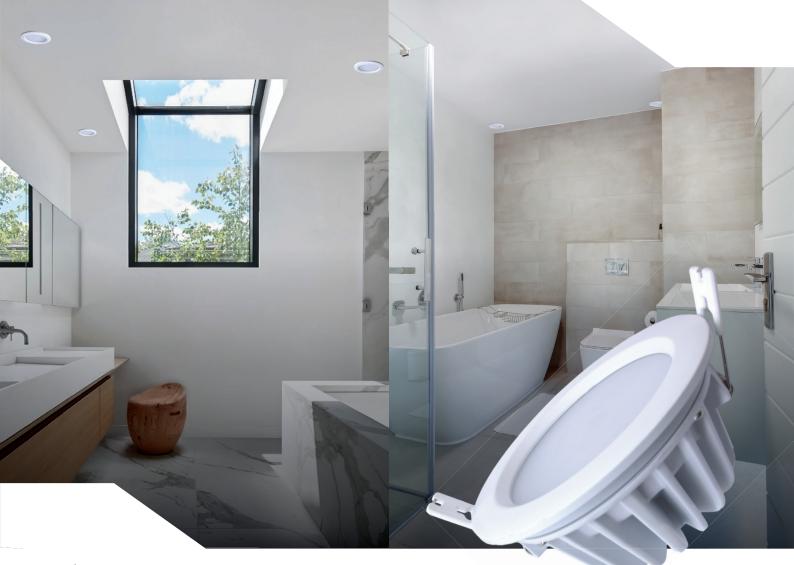

## Technical Specification

|                     | LVW-7W        | LW-12W        |
|---------------------|---------------|---------------|
| Power:              | 7W            | 12W           |
| Efficiency:         | 85 lm/w       | 85 lm/w       |
| Luminous: flux [Lm] | 595           | 1020          |
| CRI:                | >80           | >80           |
| Chip:               | SMD           | SMD           |
| Voltage:            | 85 - 265V     | 85 - 265V     |
| Dimensions:         | D90*H67 mm    | D108*H72 mm   |
| Cut-out:            | 雪 70mm        | <b>1</b> 70mm |
| EAN                 | 6925222039154 | 6925222039185 |

## Technical Drawing

Features

IP65 Protected against water jets from any angle.