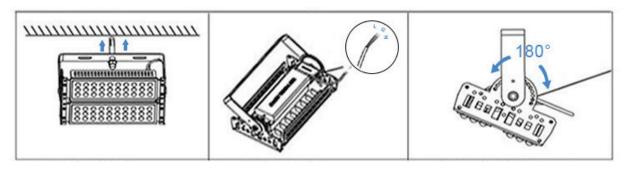

#### INSTALLATION DIAGRAM

Simple and convenient isntallation

- 1 Fix with screws
- 2 Connect the wires
- 3 Adjust the angle