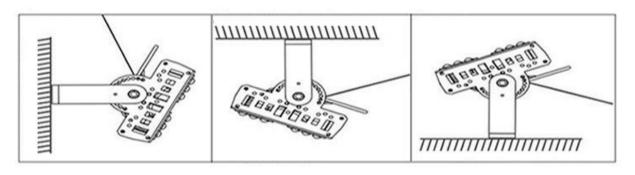

#### INSTALLATION METHOD

Three installation methods to meet the needs of different occasions

wall mounted

Pedestal Mount

Sit-stand installation