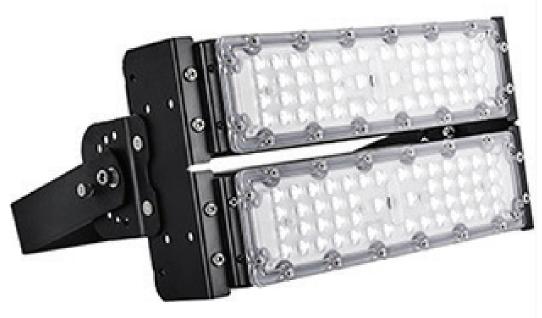

# LV-LED STADIUM L A M P

This LED area light only uses Premium grade LED components. High strength housing make this an industrial grade LED Parking lot lights or Shoebox light.

Light can be dimmed to ideal brightness levels to save energy and get the light levels for your area. Includes a flood mount bracket that can be adjusted all the way forward and back. Light can also be used on a building, for sports fields, roadways or any other use. Highly versatile light.