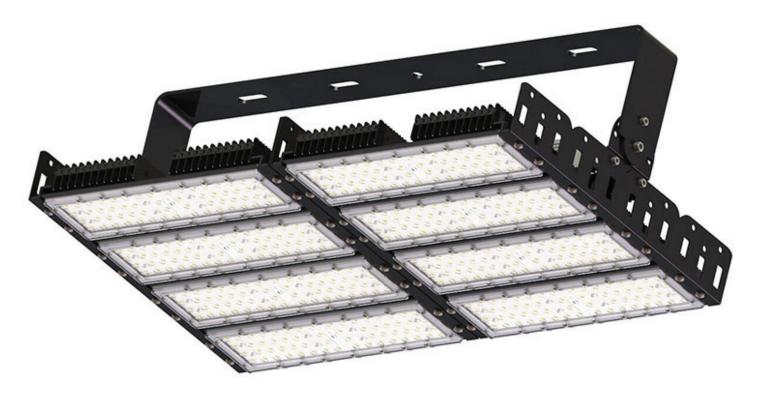

# LV-LED STADIUM L A M P

This LED area light only uses Premium grade LED components. High strength housing make this an industrial grade LED Parking lot lights or Shoebox light.

Light can be dimmed to ideal brightness levels to save energy and get the light levels for your area. Includes a flood mount bracket that can be adjusted all the way forward and back. Light can also be used on a building, for sports fields, roadways or any other use. Highly versatile light.

#### ■ Technical Specification

| Power                | 50W                                                                                                                                                                                                                                  | 100W   | 150W   | 200W   | 250W