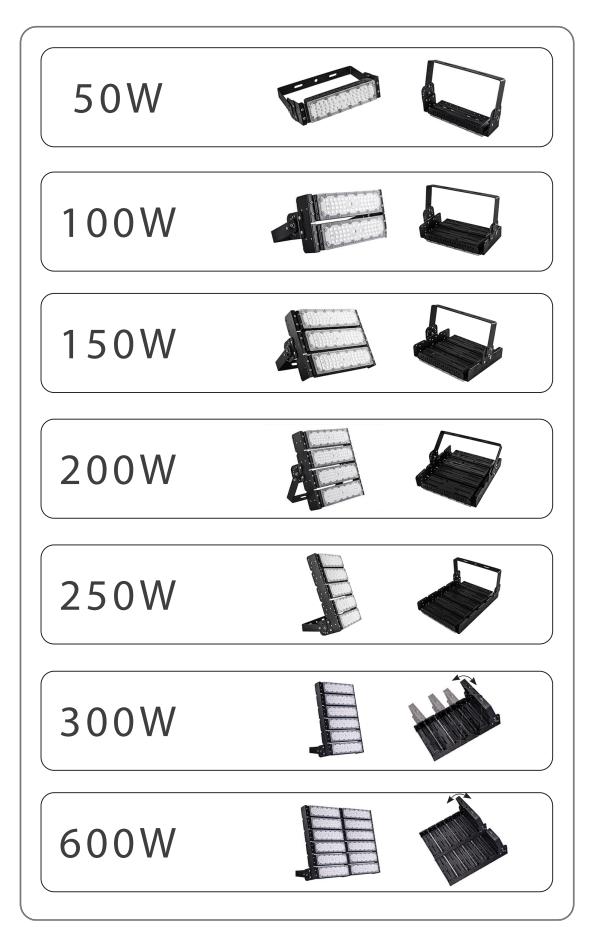

#### ■ Technical Specification

| Power                | 50W                                                                                                                                                                                                                                  | 100W   | 150W   | 200W   | 250W                                                     | 300W                                                                      | 400W   | 500W   | 600W   |
|----------------------|--------------------------------------------------------------------------------------------------------------------------------------------------------------------------------------------------------------------------------------|--------|--------|--------|----------------------------------------------------------|---------------------------------------------------------------------------|--------|--------|--------|
| Net weight           | 1.22kg                                                                                                                                                                                                                               | 1.82kg | 2.42kg | 3.04kg | 3.74kg                                                   | 4.36kg                                                                    | 6.24kg | 6.40kg | 7.30kg |
| Gross weight         | 1.41kg                                                                                                                                                                                                                               | 2.15kg | 2.83kg | 3.44kg | 4.17kg                                                   | 4.85kg                                                                    | 6.81kg | 8.78kg | 9.88kg |
| Materail             | Aluminum body                                                                                                                                                                                                                        |        |        |        |                                                          |                                                                           |        |        |        |
| Lumen effect         | 110-120lm/w                                                                                                                                                                                                                          |        |        |        |                                                          |                                                                           |        |        |        |
| Waterproof           | IP66                                                                                                                                                                                                                                 |        |        |        |                                                          |                                                                           |        |        |        |
| Voltage              | 90-270V , 50Hz                                                                                                                                                                                                                       |        |        |        |                                                          |                                                                           |        |        |        |
| CRI                  | ≥80                                                                                                                                                                                                                                  |        |        |        |                                                          |                                                                           |        |        |        |
| PF                   | >0.95                                                                                                                                                                                                                                |        |        |        |                                                          |                                                                           |        |        |        |
| Storage Temperatures | -40°C ~ 50°C                                                                                                                                                                                                                         |        |        |        |                                                          |                                                                           |        |        |        |
| Driver brand         | MEANWELL                                                                                                                                                                                                                             |        |        |        | E                                                        | AN                                                                        |        |        |        |
| Dimension            | 50W (D340*76*H220mm)<br>100W (D340*156*H220mm)<br>150W (D340*236*H220mm)<br>200W (D340*316*H220mm)<br>250W (D340*396*H220mm)<br>300W (D340*472*H220mm)<br>400W (D660*316*H260mm)<br>500W (D660*396*H260mm)<br>600W (D660*472*H260mm) |        |        |        | 692522<br>692522<br>692522<br>692522<br>692522<br>692522 | 2075664<br>2075688<br>2075695<br>2075619<br>2075626<br>2075671<br>2075602 |        |        |        |

### PRODUCT DISPLAY

Various wattages to meet your different occasion needs