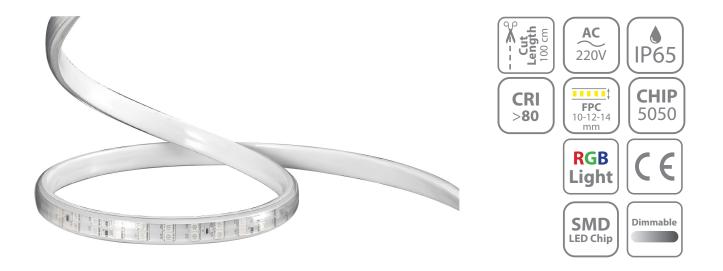

Input Voltage Direct Voltage (DC 12V)

Input Voltage Direct Voltage (DC 24V)

Input Voltage Alternating Voltage ( DC 24V )

surface-mounted device LEDs (SMD LEDs)

(chip on board)

IP RATE: A way of showing the effectiveness of electrical enclosures in blocking foreign bodies such as dust, moisture, liquids, and accidental contact

The Base of LED strip width, typically measured in millimeters, refers to the physical dimension of the strip from one edge to the other, with common widths ranging from 5mm to 20mm.

The type of LED Chip

Color Rendering Index (CRI) is a measurement of how natural colors render under an artificial white light source when compared with sunlight.

allowing for customizable lighting levels or adjusting its brightness to suit different preferences.

Our strips can be cut every few Centimeter, meaning you can easily customize the strip to fit your space.

Our strips can be cut every few Centimeter, meaning you can easily customize the strip to fit your space.

### **Specialty Applications**

**Events and Stages** 

**Terrarium Lighting** 

Ultraviolet (UV)

**Art Displays** 

|                | LVS-RGB-60L | LVS-RGB-96L | LVS-RGB-120L | LVS-RGB-140L |
|----------------|-------------|-------------|--------------|--------------|
| Power:         | 8-9W        | 10-12 W     | 11-13 W      | 12-14 W      |
| Array:         | Single Line | Double Line | Double Line  | Triple Line  |
| FPC:           | 10 mm       | 12 mm       | 12 mm        | 14 mm        |
| Input Voltage: | AC220V      | AC220V      | AC220V       | AC220V       |
| IP Rate:       | IP65        | IP65        | IP65         | IP65         |
| Chip:          | 5050        | 5050        | 5050         | 5050         |
| CRI:           | >80         | >80         | >80          | >80          |
| Led QTY:       | 60 Led/m    | 96 Led/m    | 120 Led/m    | 140 Led/m    |
| Length\Roll:   | 50 - 100 m  | 50 - 100 m  | 50 - 100 m   | 50 - 100 m   |