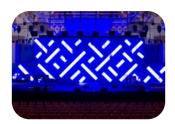

### **Specialty Applications**

**Events and Stages** 

**Terrarium Lighting** 

Ultraviolet (UV)

**Art Displays** 

|                | LVS-RGB-60L | LVS-RGB-96L | LVS-RGB-120L | LVS-RGB-140L |
|----------------|-------------|-------------|--------------|--------------|
| Power:         | 8-9W        | 10-12 W     | 11-13 W      | 12-14 W      |
| Array:         | Single Line | Double Line | Double Line  | Triple Line  |
| FPC:           | 10 mm       | 12 mm       | 12 mm        | 14 mm        |
| Input Voltage: | AC220V      | AC220V      | AC220V       | AC220V       |
| IP Rate:       | IP65        | IP65        | IP65         | IP65         |
| Chip:          | 5050        | 5050        | 5050         | 5050         |
| CRI:           | >80         | >80         | >80          | >80          |
| Led QTY:       | 60 Led/m    | 96 Led/m    | 120 Led/m    | 140 Led/m    |
| Length\Roll:   | 50 - 100 m  | 50 - 100 m  | 50 - 100 m   | 50 - 100 m   |