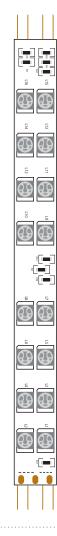

# LED STRIP

**LED STRIP:** An LED strip light is a flexible circuit board that is populated with LEDs that you can stick almost anywhere you want to add powerful lighting in a variety of colors and brightnesses.

The Base of LED strip width, typically measured in millimeters, refers to the physical dimension of the strip from one edge to the other, with common widths ranging from 5mm to 20mm.

The type of LED Chip