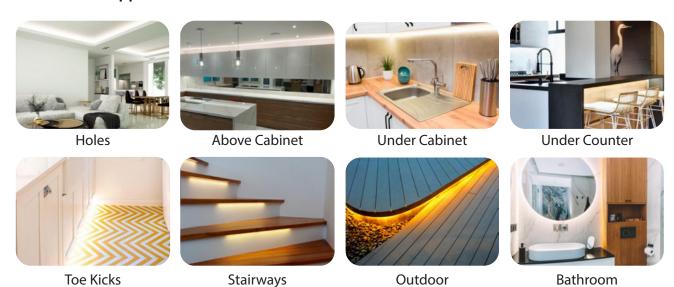

a measurement of how natural colors render under an artificial white light source when compared with sunlight.



allowing for customizable lighting levels or adjusting its brightness to suit different preferences.



Our strips can be cut every few Centimeter, meaning you can easily customize the strip to fit your space.



Our strips can be cut every few Centimeter, meaning you can easily customize the strip to fit your space.



**Peel & Stick** 

The back of the strip is fitted with a strong 3M brand adhesive tape, allowing you to peel and stick lights to many different surfaces.



**CE Compliant** 

## What Can LED Strips Do?

Our LED strip lights and accessories provide beautiful lighting solutions for a wide range of projects and applications.

#### **Residential Applications** -



#### **Commercial Applications**







Signage Lighting



Display / Merchandise



**Hotel and Resort** 

### **Specialty Applications**



**Events and Stages** 



**Terrarium Lighting** 



Ultraviolet (UV)



**Art Displays** 





|                | LVS-RGB-60L | LVS-RGB-96L | LVS-RGB-120L | LVS-RGB-140L |
|----------------|-------------|-------------|--------------|--------------|
| Power:         | 8-9W        | 10-12 W     | 11-13 W      | 12-14 W      |
| Array:         | Single Line | Double Line | Double Line  | Triple Line  |
| FPC:           | 10 mm       | 12 mm       | 12 mm        | 14 mm        |
| Input Voltage: | AC220V      | AC220V      | AC220V       | AC220V       |
| IP Rate:       | IP65        | IP65        | IP65         | IP65         |
| Chip:          | 50