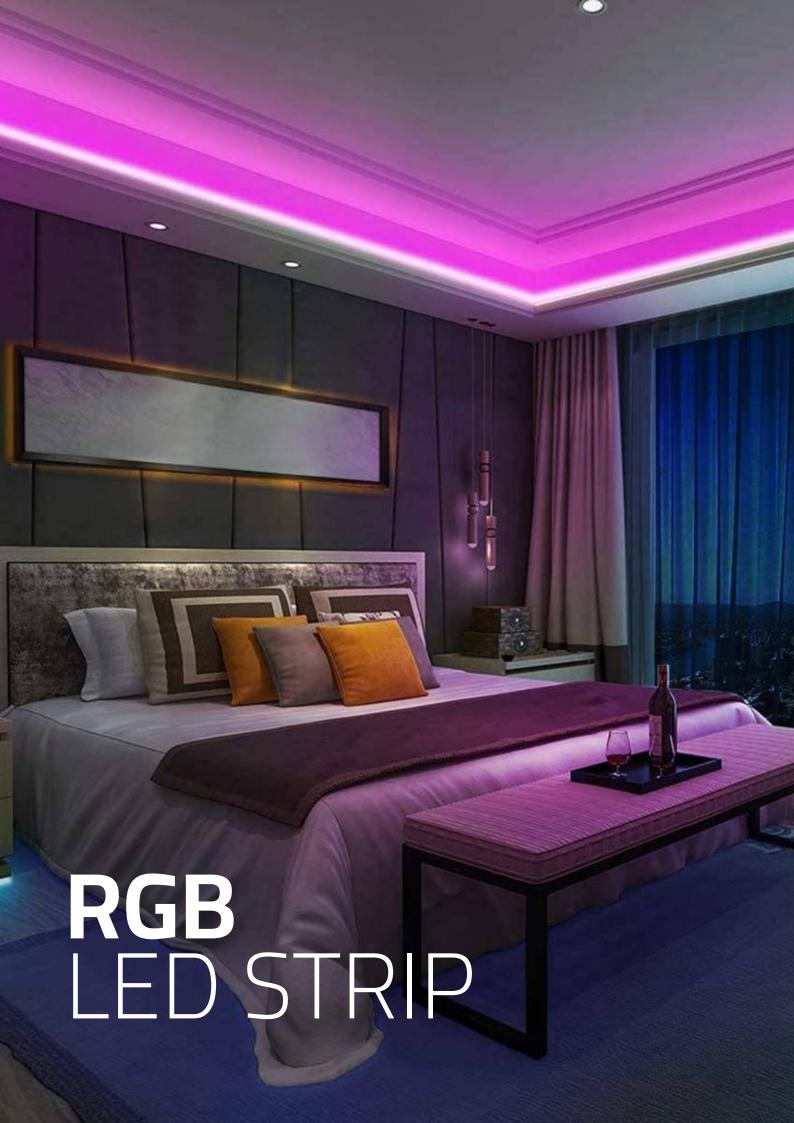

# LED STRIP

**LED STRIP:** An LED strip light is a flexible circuit board that is populated with LEDs that you can stick almost anywhere you want to add powerful lighting in a variety of colors and brightnesses.

**Peel & Stick** 

The back of the strip is fitted with a strong 3M brand adhesive tape, allowing you to peel and stick lights to many different surfaces.

**CE Compliant** 

## What Can LED Strips Do?

Our LED strip lights and accessories provide beautiful lighting solutions for a wide range of projects and applications.