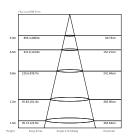

### **Specialty Applications**

**Events and Stages** 

**Terrarium Lighting** 

Ultraviolet (UV)

**Art Displays** 

|                | LVS-RGB-60L | LVS-RGB-96L | LVS-RGB-120L | LVS-RGB-140L |
|----------------|-------------|-------------|--------------|--------------|
| Power:         | 8-9W        | 10-12 W     | 11-13 W      | 12-14 W      |
| Array:         | Single Line | Double Line | Double Line  | Triple Line  |
| FPC:           | 10 mm       | 12 mm       | 12 mm        | 14 mm        |
| Input Voltage: | AC220V      | AC220V      | AC220V       | AC220V       |
| IP Rate:       | IP65        | IP65        | IP65         | IP65         |
| Chip:          | 5050        | 5050        | 5050         | 5050         |
| CRI:           | >80         | >80         | >80          | >80          |
| Led QTY:       | 60 Led/m    | 96 Led/m    | 120 Led/m    | 140 Led/m    |
| Length\Roll:   | 50 - 100 m  | 50 - 100 m  | 50 - 100 m   | 50 - 100 m   |