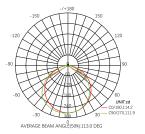

-120L | LVS-RGB-140L |
|----------------|-------------|-------------|--------------|--------------|
| Power:         | 8-9W        | 10-12 W     | 11-13 W      | 12-14 W      |
| Array:         | Single Line | Double Line | Double Line  | Triple Line  |
| FPC:           | 10 mm       | 12 mm       | 12 mm        | 14 mm        |
| Input Voltage: | AC220V      | AC220V      | AC220V       | AC220V       |
| IP Rate:       | IP65        | IP65        | IP65         | IP65         |
| Chip:          | 5050        | 5050        | 5050         | 5050         |
| CRI:           | >80         | >80         | >80          | >80          |
| Led QTY:       | 60 Led/m    | 96 Led/m    | 120 Led/m    | 140 Led/m    |
| Length\Roll:   | 50 - 100 m  | 50 - 100 m  | 50 - 100 m   | 50 - 100 m   |













#### Application



stairs



Facade lighting



theaters



Bridges



Emergency lighting, road marking



commercial light and shop windows