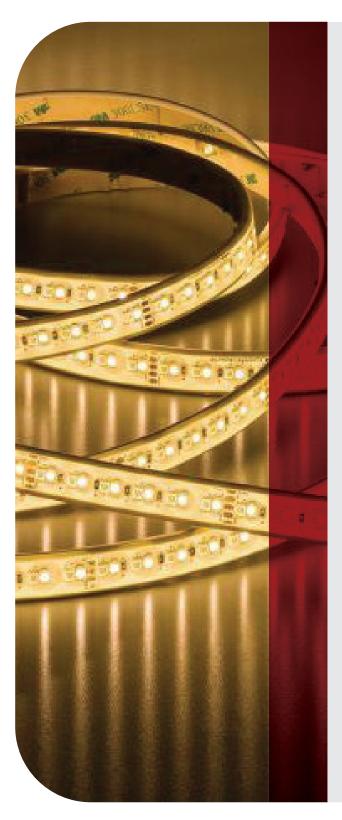

# LED STRIP

**LED STRIP:** An LED strip light is a flexible circuit board that is populated with LEDs that you can stick almost anywhere you want to add powerful lighting in a variety of colors and brightnesses.