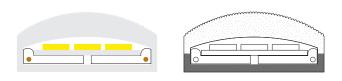

The Base of LED strip width, typically measured in millimeters, refers to the physical dimension of the strip from one edge to the other, with common widths ranging from 5mm to 20mm.

The type of LED Chip