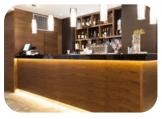

red with sunlight.



allowing for customizable lighting levels or adjusting its brightness to suit different preferences.



Our strips can be cut every few Centimeter, meaning you can easily customize the strip to fit your space.



Our strips can be cut every few Centimeter, meaning you can easily customize the strip to fit your space.



**Peel & Stick** The back of the strip is fitted with a strong 3M brand adhesive tape, allowing you to peel and stick lights to many different surfaces.



## What Can LED Strips Do?

Our LED strip lights and accessories provide beautiful lighting solutions for a wide range of projects and applications.

#### **Residential Applications** -



### **Commercial Applications**



**Restaurant and Bars** 



#### Signage Lighting



Display / Merchandise



Hotel and Resort

### **Specialty Applications**



**Events and Stages** 



Terrarium Lighting



Ultraviolet (UV)



Art Displays



|                | LVS-220V-144L | LVS-220V-240L |
|----------------|---------------|---------------|
| Power:         | 7-8W          | 10-12 W       |
| Array:         | Single Line   | Double Line   |
| Color temp:    | 3000-6500     | 3000-6500     |
| FPC:           | 8 mm          | 12 mm         |
| Input Voltage: | AC220V        | AC220V        |
| IP Rate:       | IP65          | IP65          |
| CRI:           | >80           | >80           |
| Led QTY:       | 144 Led/m     | 240 Led/m     |
| Chip:          | 2835          | 2835          |
| Length\Roll:   | 50 - 100 m    | 50 - 100 m    |











Bridges





Application



Facade ligh