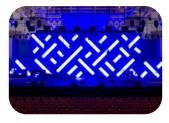

### **Specialty Applications**

**Events and Stages** 

Terrarium Lighting

Ultraviolet (UV)

Art Displays

|                | LVS-220V-144L | LVS-220V-240L |
|----------------|---------------|---------------|
| Power:         | 7-8W          | 10-12 W       |
| Array:         | Single Line   | Double Line   |
| Color temp:    | 3000-6500     | 3000-6500     |
| FPC:           | 8 mm          | 12 mm         |
| Input Voltage: | AC220V        | AC220V        |
| IP Rate:       | IP65          | IP65          |
| CRI:           | >80           | >80           |
| Led QTY:       | 144 Led/m     | 240 Led/m     |
| Chip:          | 2835          | 2835          |
| Length\Roll:   | 50 - 100 m    | 50 - 100 m    |