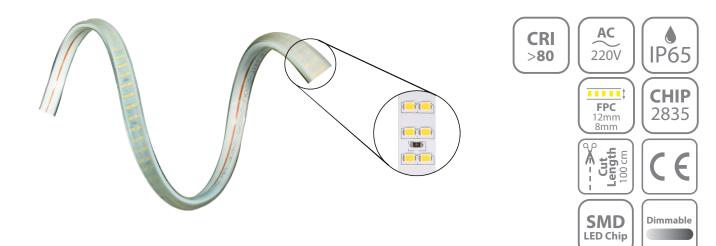

# LED STRIP

**LED STRIP :** An LED strip light is a flexible circuit board that is populated with LEDs that you can stick almost anywhere you want to add powerful lighting in a variety of colors and brightnesses.

Input Voltage Direct Voltage ( DC 12V )

Input Voltage Direct Voltage ( DC 24V )

Input Voltage Alternating Voltage ( DC 24V )

surface-mounted device LEDs (SMD LEDs)

(chip on board)

IP RATE : A way of showing the effectiveness of electrical enclosures in blocking foreign bodies such as dust, moisture, liquids, and accidental contact

The Base of LED strip width, typically measured in millimeters, refers to the physical dimension of the strip from one edge to the other, with common widths ranging from 5mm to 20mm.

The type of LED Chip

Color Rendering Index (CRI) is a measurement of how natural colors render under an artificial white light source when compared with sunlight.

allowing for customizable lighting levels or adjusting its brightness to suit different preferences.

Our strips can be cut every few Centimeter, meaning you can easily customize the strip to fit your space.

Our strips can be cut every few Centimeter, meaning you can easily customize the strip to fit your space.

**Peel & Stick** The back of the strip is fitted with a strong 3M brand adhesive tape, allowing you to peel and stick lights to many different surfaces.