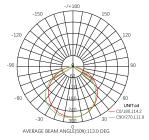

Input Voltage Direct Voltage ( DC 12V )

Input Voltage Direct Voltage ( DC 24V )

Input Voltage Alternating Voltage ( DC 24V )

surface-mounted device LEDs (SMD LEDs)

(chip on board)

IP RATE : A way of showing the effectiveness of electrical enclosures in blocking foreign bodies such as dust, moisture, liquids, and accidental contact

Color Rendering Index (CRI) is a measurement of how natural colors render under an artificial white light source when compared with sunlight.

allowing for customizable lighting levels or adjusting its brightness to suit different preferences.