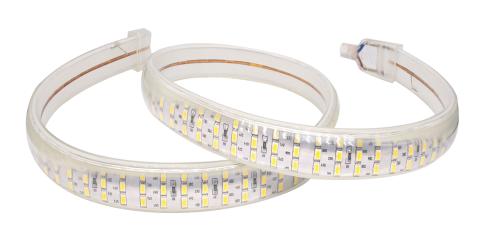

Bridges

Application

Facade lighting

theaters

stairs

Emergency lighting, road marking

commercial light and shop windows

|                | LVS-220V-276L | LVS-220V-360L |
|----------------|---------------|---------------|
| Power:         | 12-14 W       | 14-16 W       |
| Array:         | Triple Line   | Triple Line   |
| Color temp:    | 3000-6500     | 3000-6500     |
| FPC:           | 15mm          | 15mm          |
| Input Voltage: | AC220V        | AC220V        |
| IP Rate:       | IP65          | IP65          |
| CRI:           | >80           | >80           |
| Led QTY:       | 276 Led/m     | 360 Led/m     |
| Chip:          | 2835          | 2835          |
| Length\Roll:   | 50 - 100 m    | 50 - 100 m    |