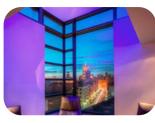

different preferences.



Our strips can be cut every few Centimeter, meaning you can easily customize the strip to fit your space.



Our strips can be cut every few Centimeter, meaning you can easily customize the strip to fit your space.



**Peel & Stick** The back of the strip is fitted with a strong 3M brand adhesive tape, allowing you to peel and stick lights to many different surfaces.



## What Can LED Strips Do?

Our LED strip lights and accessories provide beautiful lighting solutions for a wide range of projects and applications.

#### **Residential Applications** -



### **Commercial Applications**



**Restaurant and Bars** 



#### Signage Lighting



Display / Merchandise



Hotel and Resort

### **Specialty Applications**



**Events and Stages** 



Terrarium Lighting



Ultraviolet (UV)



Art Displays



|                | LVS-220V-144L | LVS-220V-240L |
|----------------|---------------|---------------|
| Power:         | 7-8W          | 10-12 W       |
| Array:         | Single Line   | Double Line   |
| Color temp:    | 3000-6500     | 3000-6500     |
| FPC:           | 8 mm          | 12 mm         |
| Input Voltage: | AC220V        | AC220V        |
| IP Rate:       | IP65          | IP65          |
| CRI:           | >80           | >80           |
| Led QTY:       | 144 Led/m     | 240 Led/m     |
| Chip:          | 2835          | 2835          |
| Length\Roll:   | 50 - 100 m    | 50 - 100 m    |











Bridges





Application



Facade lighting

theaters

stairs

Emergency lighting, road marking

commercial light and shop windows





|