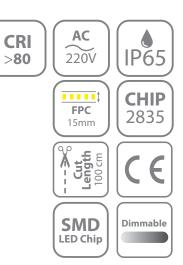

Input Voltage Direct Voltage ( DC 12V )

Input Voltage Direct Voltage ( DC 24V )

Input Voltage Alternating Voltage ( DC 24V )

surface-mounted device LEDs (SMD LEDs)

(chip on board)

IP RATE : A way of showing the effectiveness of electrical enclosures in blocking foreign bodies such as dust, moisture, liquids, and accidental contact

Color Rendering Index (CRI) is a measurement of how natural colors render under an artificial white light source when compared with sunlight.

allowing for customizable lighting levels or adjusting its brightness to suit different preferences.

Our strips can be cut every few Centimeter, meaning you can easily customize the strip to fit your space.

Our strips can be cut every few Centimeter, meaning you can easily customize the strip to fit your space.