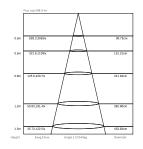

Input Voltage Direct Voltage ( DC 12V )

Input Voltage Direct Voltage ( DC 24V )

Input Voltage Alternating Voltage ( DC 24V )

surface-mounted device LEDs (SMD LEDs)

(chip on board)

IP RATE : A way of showing the effectiveness of electrical enclosures in blocking foreign bodies such as dust, moisture, liquids, and accidental contact

Color Rendering Index (CRI) is a measurement of how natural colors render under an artificial white light source when compared with sunlight.

allowing for customizable lighting levels or adjusting its brightness to suit different preferences.