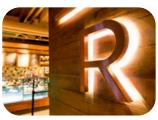

under an artificial white light source when compared with sunlight.



allowing for customizable lighting levels or adjusting its brightness to suit different preferences.



Our strips can be cut every few Centimeter, meaning you can easily customize the strip to fit your space.



Our strips can be cut every few Centimeter, meaning you can easily customize the strip to fit your space.



**Peel & Stick** The back of the strip is fitted with a strong 3M brand adhesive tape, allowing you to peel and stick lights to many different surfaces.



## What Can LED Strips Do?

Our LED strip lights and accessories provide beautiful lighting solutions for a wide range of projects and applications.

#### **Residential Applications** -



### **Commercial Applications**



**Restaurant and Bars** 



#### Signage Lighting



Display / Merchandise



Hotel and Resort

### **Specialty Applications**



**Events and Stages** 



Terrarium Lighting



Ultraviolet (UV)



Art Displays



|                | LVS-220V-144L | LVS-220V-240L |
|----------------|---------------|---------------|
| Power:         | 7-8W          | 10-12 W       |
| Array:         | Single Line   | Double Line   |
| Color temp:    | 3000-6500     | 3000-6500     |
| FPC:           | 8 mm          | 12 mm         |
| Input Voltage: | AC220V        | AC220V        |
| IP Rate:       | IP65          | IP65          |
| CRI:           | >80           | >80           |
| Led QTY:       | 144 Led/m     | 240 Led/m     |
| Chip:          | 2835          | 2835          |
| Length\Roll:   | 50 - 100 m    | 50 - 100 m    |