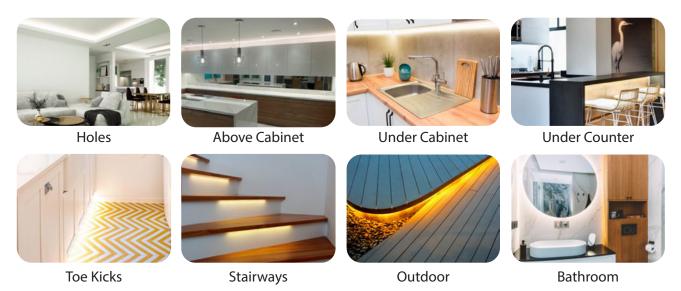

## What Can LED Strips Do?

Our LED strip lights and accessories provide beautiful lighting solutions for a wide range of projects and applications.

#### **Residential Applications** -

### **Commercial Applications**

**Restaurant and Bars** 

#### Signage Lighting

Display / Merchandise

Hotel and Resort

### **Specialty Applications**

**Events and Stages** 

Terrarium Lighting

Ultraviolet (UV)

Art Displays

|                | LVS-220V-144L | LVS-220V-240L |
|----------------|---------------|---------------|
| Power:         | 7-8W          | 10-12 W       |
| Array:         | Single Line   | Double Line   |
| Color temp:    | 3000-6500     | 3000-6500     |
| FPC:           | 8 mm          | 12 mm         |
| Input Voltage: | AC220V        | AC220V        |
| IP Rate:       | IP65          | IP65          |
| CRI:           | >80           | >80           |
| Led QTY:       | 144 Led/m     | 240 Led/m     |
| Chip:          | 2835          | 2835          |
| Length\Roll:   | 50 - 100 m    | 50 - 100 m    |