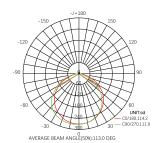

### **Specialty Applications**

|                | LVS-24V-11W  | LVS-24V-13W  |
|----------------|--------------|--------------|
| Power:         | 11 W         | 13 W         |
| Lumen chip:    | 50-55 lm/Led | 50-55 lm/Led |
| Lumen\watt:    | 110 lm/w     | 110 lm/w     |
| Lumen\meter:   | 1200         | 1400         |
| PCB:           | 5mm          | 8mm          |
| FBC:           | 11.5x6.5 mm  | 11.5x6.5 mm  |
| Input Voltage: | DC 24V       | DC 24V       |
| IP Rate:       | IP20         | IP20         |
| Led QTY:       | 120 Led/m    | 120 Led/m    |
| CRI:           | >80          | >80          |
| Length\Roll:   | 6 m          | 6 m          |

#### Application

stairs

Facade lighting

theaters

Emergency lighting, road marking

commercial light and shop windows

|                | LVS-24V-17W  |  |
|----------------|--------------|--|
| Power:         | 17 W         |  |
| Lumen chip:    | 50-55 lm/Led |  |
| Lumen\watt:    | 120 lm/w     |  |
| Lumen\meter:   | 2000         |  |
| PCB:           | 10 mm        |  |
| Chip           | 2835         |  |
| Input Voltage: | DC 24V       |  |
| IP Rate:       | IP44         |  |
| Led QTY:       | 180 Led/m    |  |
| CRI:           | >80          |  |
| Length\Roll:   | 5 m          |  |

#### Application

stairs

Facade lighting

theaters

Emergency lighting, road marking

commercial light and shop windows

LVS-24V-21W

| Power:         | 21W          |
|----------------|--------------|
| Lumen chip:    | 50-55 lm/Led |
| Lumen\watt:    | 120 lm/w     |
| Lumen\meter:   | 2600         |
| PCB:           | 12 mm        |
| Chip:          | 2835         |
| Input Voltage: | DC 24V       |
| IP Rate:       | IP44         |
| Led QTY:       | 240 Led/m    |
| CRI:           | >80          |
| Length\Roll:   | 6 m          |
|                |              |