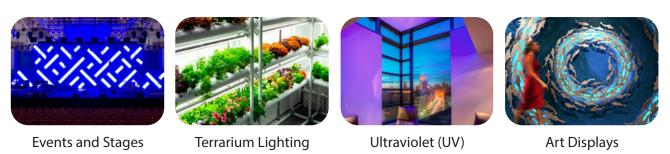

### **Specialty Applications**

|                | LVS-24V-11W  | LVS-24V-13W  |
|----------------|--------------|--------------|
| Power:         | 11 W         | 13 W         |
| Lumen chip:    | 50-55 lm/Led | 50-55 lm/Led |
| Lumen\watt:    | 110 lm/w     | 110 lm/w     |
| Lumen\meter:   | 1200         | 1400         |
| PCB:           | 5mm          | 8mm          |
| FBC:           | 11.5x6.5 mm  | 11.5x6.5 mm  |
| Input Voltage: | DC 24V       | DC 24V       |
| IP Rate:       | IP20         | IP20         |
| Led QTY:       | 120 Led/m    | 120 Led/m    |
| CRI:           | >80          | >80          |
| Length\Roll:   | 6 m          | 6 m          |