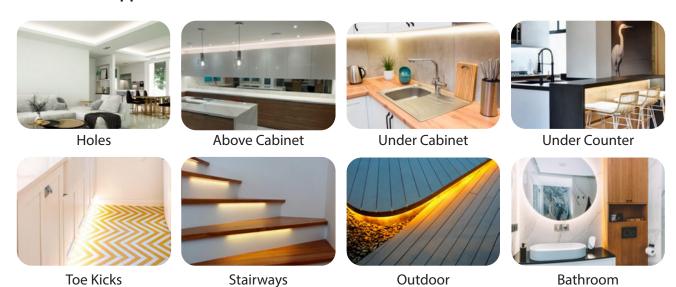

a measurement of how natural colors render under an artificial white light source when compared with sunlight.



allowing for customizable lighting levels or adjusting its brightness to suit different preferences.



Our strips can be cut every few Centimeter, meaning you can easily customize the strip to fit your space.



Our strips can be cut every few Centimeter, meaning you can easily customize the strip to fit your space.



**Peel & Stick** 

The back of the strip is fitted with a strong 3M brand adhesive tape, allowing you to peel and stick lights to many different surfaces.



**CE Compliant** 

## What Can LED Strips Do?

Our LED strip lights and accessories provide beautiful lighting solutions for a wide range of projects and applications.

#### **Residential Applications** -



#### **Commercial Applications**



### **Specialty Applications**











|                | LVS-24V-11W  | LVS-24V-13W  |
|----------------|--------------|--------------|
| Power:         | 11 W         | 13 W         |
| Lumen chip:    | 50-55 lm/Led | 50-55 lm/Led |
| Lumen\watt:    | 110 lm/w     | 110 lm/w     |
| Lumen\meter:   | 1200         | 1400         |
| PCB:           | 5mm          | 8mm          |
| FBC:           | 11.5x6.5 mm  | 11.5x6.5 mm  |
| Input Voltage: | DC 24V       | DC 24V       |
| IP Rate:       | IP20         | IP20         |
| Led QTY:       | 120 Led/m    | 120 Led/m    |
| CRI:           | >80          | >80          |
| Length\Roll:   | 6 m          | 6 m          |











#### Application



stairs



Facade lighting



theaters





Emergency