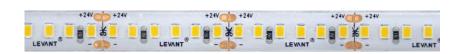

### **Specialty Applications**

|                | LVS-24V-11W  | LVS-24V-13W  |
|----------------|--------------|--------------|
| Power:         | 11 W         | 13 W         |
| Lumen chip:    | 50-55 lm/Led | 50-55 lm/Led |
| Lumen\watt:    | 110 lm/w     | 110 lm/w     |
| Lumen\meter:   | 1200         | 1400         |
| PCB:           | 5mm          | 8mm          |
| FBC:           | 11.5x6.5 mm  | 11.5x6.5 mm  |
| Input Voltage: | DC 24V       | DC 24V       |
| IP Rate:       | IP20         | IP20         |
| Led QTY:       | 120 Led/m    | 120 Led/m    |
| CRI:           | >80          | >80          |
| Length\Roll:   | 6 m          | 6 m          |