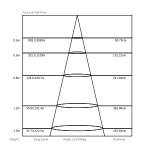

### **Specialty Applications**

|                | LVS-24V-11W  | LVS-24V-13W  |
|----------------|--------------|--------------|
| Power:         | 11 W         | 13 W         |
| Lumen chip:    | 50-55 lm/Led | 50-55 lm/Led |
| Lumen\watt:    | 110 lm/w     | 110 lm/w     |
| Lumen\meter:   | 1200         | 1400         |
| PCB:           | 5mm          | 8mm          |
| FBC:           | 11.5x6.5 mm  | 11.5x6.5 mm  |
| Input Voltage: | DC 24V       | DC 24V       |
| IP Rate:       | IP20         | IP20         |
| Led QTY:       | 120 Led/m    | 120 Led/m    |
| CRI:           | >80          | >80          |
| Length\Roll:   | 6 m          | 6 m          |