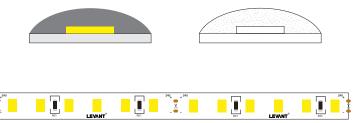

# LED STRIP

**LED STRIP:** An LED strip light is a flexible circuit board that is populated with LEDs that you can stick almost anywhere you want to add powerful lighting in a variety of colors and brightnesses.

**Peel & Stick** 

The back of the strip is fitted with a strong 3M brand adhesive tape, allowing you to peel and stick lights to many different surfaces.

**CE Compliant** 