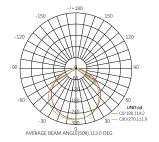

### **Specialty Applications**

|                | LVS-24V-11W  | LVS-24V-13W  |
|----------------|--------------|--------------|
| Power:         | 11 W         | 13 W         |
| Lumen chip:    | 50-55 lm/Led | 50-55 lm/Led |
| Lumen\watt:    | 110 lm/w     | 110 lm/w     |
| Lumen\meter:   | 1200         | 1400         |
| PCB:           | 5mm          | 8mm          |
| FBC:           | 11.5x6.5 mm  | 11.5x6.5 mm  |
| Input Voltage: | DC 24V       | DC 24V       |
| IP Rate:       | IP20         | IP20         |
| Led QTY:       | 120 Led/m    | 120 Led/m    |
| CRI:           | >80          | >80          |
| Length\Roll:   | 6 m          | 6 m          |