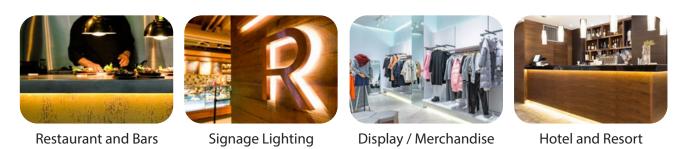

render under an artificial white light source when compared with sunlight.



allowing for customizable lighting levels or adjusting its brightness to suit different preferences.



Our strips can be cut every few Centimeter, meaning you can easily customize the strip to fit your space.



Our strips can be cut every few Centimeter, meaning you can easily customize the strip to fit your space.



**Peel & Stick** 

The back of the strip is fitted with a strong 3M brand adhesive tape, allowing you to peel and stick lights to many different surfaces.



**CE Compliant** 

## What Can LED Strips Do?

Our LED strip lights and accessories provide beautiful lighting solutions for a wide range of projects and applications.

#### **Residential Applications** -



#### **Commercial Applications**



### **Specialty Applications**











|                | LVS-24V-11W  | LVS-24V-13W  |
|----------------|--------------|--------------|
| Power:         | 11 W         | 13 W         |
| Lumen chip:    | 50-55 lm/Led | 50-55 lm/Led |
| Lumen\watt:    | 110 lm/w     | 110 lm/w     |
| Lumen\meter:   | 1200         | 1400         |
| PCB:           | 5mm          | 8mm          |
| FBC:           | 11.5x6.5 mm  | 11.5x6.5 mm  |
| Input Voltage: | DC 24V       | DC 24V       |
| IP Rate:       | IP20         | IP20         |
| Led QTY:       | 120 Led/m    | 120 Led/m    |
| CRI:           | >80          | >80          |
| Length\Roll:   | 6 m          | 6 m          |











#### Application



stairs



Facade lighting



theaters





Emergency lighting, road marking



commercia