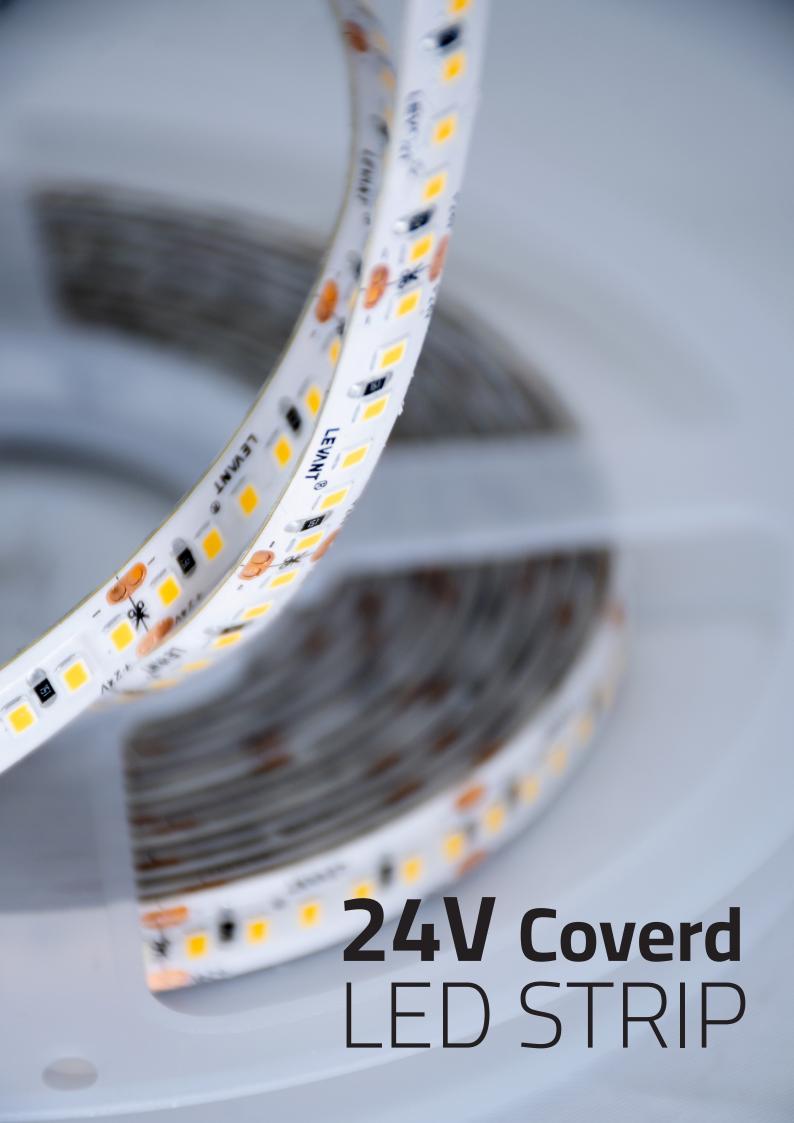

### **Specialty Applications**

|                | LVS-24V-11W  | LVS-24V-13W  |
|----------------|--------------|--------------|
| Power:         | 11 W         | 13 W         |
| Lumen chip:    | 50-55 lm/Led | 50-55 lm/Led |
| Lumen\watt:    | 110 lm/w     | 110 lm/w     |
| Lumen\meter:   | 1200         | 1400         |
| PCB:           | 5mm          | 8mm          |
| FBC:           | 11.5x6.5 mm  | 11.5x6.5 mm  |
| Input Voltage: | DC 24V       | DC 24V       |
| IP Rate:       | IP20         | IP20         |
| Led QTY:       | 120 Led/m    | 120 Led/m    |
| CRI:           | >80          | >80          |
| Length\Roll:   | 6 m          | 6 m          |