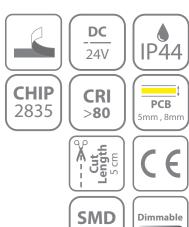

Input Voltage Direct Voltage (DC 12V)

Input Voltage Direct Voltage (DC 24V)

Input Voltage Alternating Voltage ( DC 24V )

surface-mounted device LEDs (SMD LEDs)

(chip on board)

IP RATE: A way of showing the effectiveness of electrical enclosures in blocking foreign bodies such as dust, moisture, liquids, and accidental contact

The Base of LED strip width, typically measured in millimeters, refers to the physical dimension of the strip from one edge to the other, with common widths ranging from 5mm to 20mm.

The type of LED Chip

Color Rendering Index (CRI) is a measurement of how natural colors render under an artificial white light source when compared with sunlight.

allowing for customizable lighting levels or adjusting its brightness to suit different preferences.

Our strips can be cut every few Centimeter, meaning you can easily customize the strip to fit your space.

Our strips can be cut every few Centimeter, meaning you can easily customize the strip to fit your space.

**Peel & Stick** 

The back of the strip is fitted with a strong 3M brand adhesive tape, allowing you to peel and stick lights to many different surfaces.

**CE Compliant** 