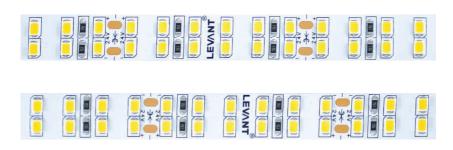

### **Specialty Applications**

|                | LVS-24V-11W  | LVS-24V-13W  |
|----------------|--------------|--------------|
| Power:         | 11 W         | 13 W         |
| Lumen chip:    | 50-55 lm/Led | 50-55 lm/Led |
| Lumen\watt:    | 110 lm/w     | 110 lm/w     |
| Lumen\meter:   | 1200         | 1400         |
| PCB:           | 5mm          | 8mm          |
| FBC:           | 11.5x6.5 mm  | 11.5x6.5 mm  |
| Input Voltage: | DC 24V       | DC 24V       |
| IP Rate:       | IP20         | IP20         |
| Led QTY:       | 120 Led/m    | 120 Led/m    |
| CRI:           | >80          | >80          |
| Length\Roll:   | 6 m          | 6 m          |