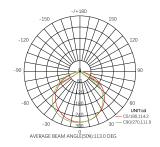

|
| Led QTY:       | 120 Led/m    | 120 Led/m    |
| CRI:           | >80          | >80          |
| Length\Roll:   | 6 m          | 6 m          |











#### Application



stairs



Facade lighting



theaters





Emergency lighting, road marking



commercial light and shop windows













|                | LVS-24V-17W  |  |
|----------------|--------------|--|
| Power:         | 17 W         |  |
| Lumen chip:    | 50-55 lm/Led |  |
| Lumen\watt:    | 120 lm/w     |  |
| Lumen\meter:   | 2000         |  |
| PCB:           | 10 mm        |  |
| Chip           | 2835         |  |
| Input Voltage: | DC 24V       |  |
| IP Rate:       | IP44         |  |
| Led QTY:       | 180 Led/m    |  |
| CRI:           | >80          |  |
| Length\Roll:   | 5 m          |  |











#### Application



stairs



Facade lighting



theaters





Emergency lighting, road marking



commercial light and shop windows















LVS-24V-21W

| Power:         | 21W          |
|----------------|--------------|
| Lumen chip:    | 50-55 lm/Led |
| Lumen\watt:    | 120 lm/w     |
| Lumen\meter:   | 2600         |
| PCB:           | 12 mm        |
| Chip:          | 2835         |
| Input Voltage: | DC 24V       |
| IP Rate:       | IP44         |
| Led QTY:       | 240 Led/m    |
| CRI:           | >80          |
| Length\Roll:   | 6 m          |
|                |              |















#### Application



stairs



**Facade lighting** 



theaters





Emergency lighting, road marking



commercial light and shop windows