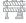

# LED STRIP

**LED STRIP:** An LED strip light is a flexible circuit board that is populated with LEDs that you can stick almost anywhere you want to add powerful lighting in a variety of colors and brightnesses.

Input Voltage Direct Voltage (DC 12V)

Input Voltage Direct Voltage (DC 24V)

Input Voltage Alternating Voltage ( DC 24V )

surface-mounted device LEDs (SMD LEDs)

(chip on board)

IP RATE: A way of showing the effectiveness of electrical enclosures in blocking foreign bodies such as dust, moisture, liquids, and accidental contact

The Base of LED strip width, typically measured in millimeters, refers to the physical dimension of the strip from one edge to the other, with common widths ranging from 5mm to 20mm.

The type of LED Chip