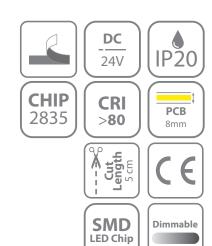

Input Voltage Direct Voltage (DC 12V)

Input Voltage Direct Voltage (DC 24V)

Input Voltage Alternating Voltage ( DC 24V )

surface-mounted device LEDs (SMD LEDs)

(chip on board)

IP RATE: A way of showing the effectiveness of electrical enclosures in blocking foreign bodies such as dust, moisture, liquids, and accidental contact

The Base of LED strip width, typically measured in millimeters, refers to the physical dimension of the strip from one edge to the other, with common widths ranging from 5mm to 20mm.

The type of LED Chip

Color Rendering Index (CRI) is a measurement of how natural colors render under an artificial white light source when compared with sunlight.

allowing for customizable lighting levels or adjusting its brightness to suit different preferences.

Our strips can be cut every few Centimeter, meaning you can easily customize the strip to fit your space.

Our strips can be cut every few Centimeter, meaning you can easily customize the strip to fit your space.

### **Specialty Applications**

|                | LVS-24V-11W  | LVS-24V-13W  |
|----------------|--------------|--------------|
| Power:         | 11 W         | 13 W         |
| Lumen chip:    | 50-55 lm/Led | 50-55 lm/Led |
| Lumen\watt:    | 110 lm/w     | 110 lm/w     |
| Lumen\meter:   | 1200         | 1400         |
| PCB:           | 5mm          | 8mm          |
| FBC:           | 11.5x6.5 mm  | 11.5x6.5 mm  |
| Input Voltage: | DC 24V       | DC 24V       |
| IP Rate:       | IP20         | IP20         |
| Led QTY:       | 120 Led/m    | 120 Led/m    |
| CRI:           | >80          | >80          |
| Length\Roll:   | 6 m          | 6 m          |