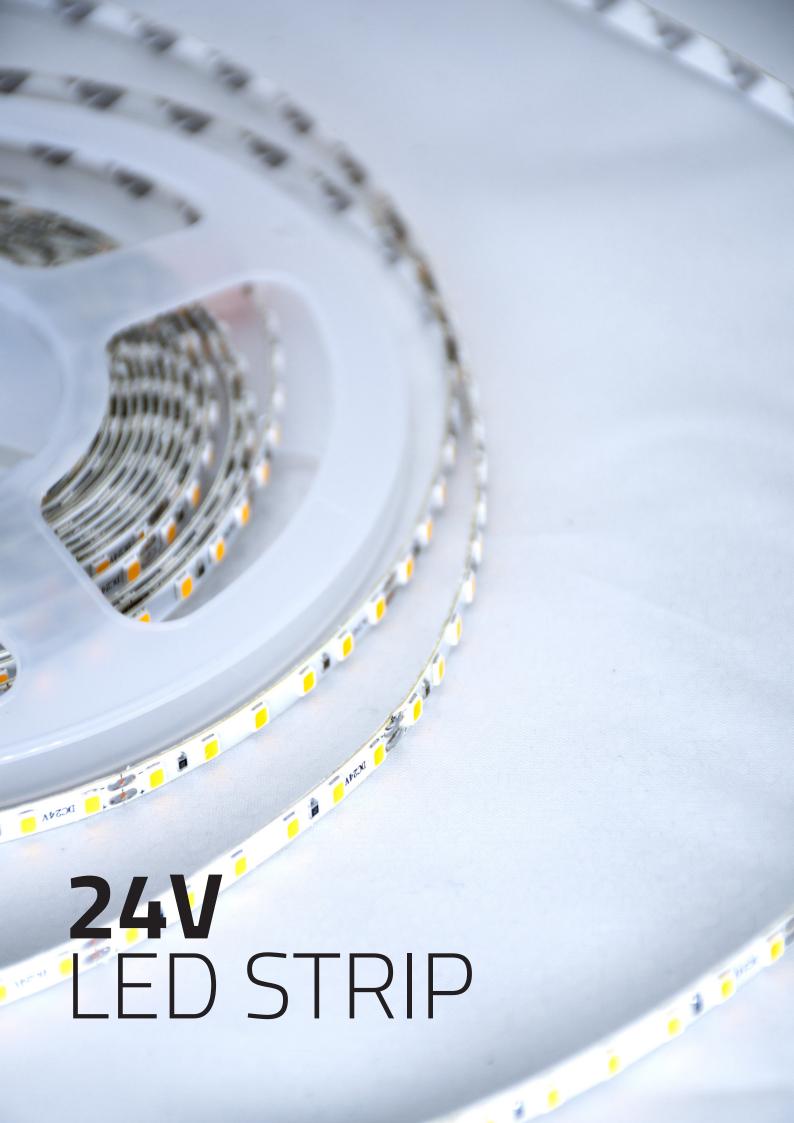

# LED STRIP

**LED STRIP:** An LED strip light is a flexible circuit board that is populated with LEDs that you can stick almost anywhere you want to add powerful lighting in a variety of colors and brightnesses.