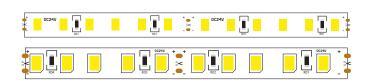

# LED STRIP

**LED STRIP:** An LED strip light is a flexible circuit board that is populated with LEDs that you can stick almost anywhere you want to add powerful lighting in a variety of colors and brightnesses.

Input Voltage Direct Voltage (DC 12V)

Input Voltage Direct Voltage (DC 24V)

Input Voltage Alternating Voltage ( DC 24V )

surface-mounted device LEDs (SMD LEDs)

(chip on board)

IP RATE: A way of showing the effectiveness of electrical enclosures in blocking foreign bodies such as dust, moisture, liquids, and accidental contact

The Base of LED strip width, typically measured in millimeters, refers to the physical dimension of the strip from one edge to the other, with common widths ranging from 5mm to 20mm.

The type of LED Chip

Color Rendering Index (CRI) is a measurement of how natural colors render under an artificial white light source when compared with sunlight.

allowing for customizable lighting levels or adjusting its brightness to suit different preferences.