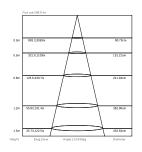

|
| Led QTY:       | 120 Led/m    | 120 Led/m    |
| CRI:           | >80          | >80          |
| Length\Roll:   | 6 m          | 6 m          |











#### Application



stairs



Facade lighting



theaters





Emergency lighting, road marking



commercial light and shop windows













|                | LVS-24V-17W  |  |
|----------------|--------------|--|
| Power:         | 17 W         |  |
| Lumen chip:    | 50-55 lm/Led |  |
| Lumen\watt:    | 120 lm/w     |  |
| Lumen\meter:   | 2000         |  |
| PCB:           | 10 mm        |  |
| Chip           | 2835         |  |
| Input Voltage: | DC 24V       |  |
| IP Rate:       | IP44         |  |
| Led QTY:       | 180 Led/m    |  |
| CRI:           | >80          |  |
| Length\Roll:   | 5 m          |  |











#### Application



stairs



Facade lighting



theaters





Emergency lighting, road marking



commercial light and shop windows















LVS-24V-21W

| Power:         | 21W          |
|----------------|--------------|
| Lumen chip:    | 50-55 lm/Led |
| Lumen\watt:    | 120 lm/w     |
| Lumen\meter:   | 2600         |
| PCB:           | 12 mm        |
| Chip:          | 2835         |
| Input Voltage: | DC 24V       |
| IP Rate:       | IP44         |
| Led QTY:       | 240 Led/m    |
| CRI:           | >80          |
| Length\Roll:   | 6 m          |
|                |              |















#### Application



stairs



**Facade lighting** 



theaters





Emergency lighting, road marking



commercial light and shop windows