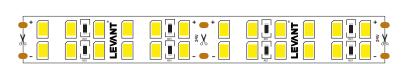

# LED STRIP

**LED STRIP:** An LED strip light is a flexible circuit board that is populated with LEDs that you can stick almost anywhere you want to add powerful lighting in a variety of colors and brightnesses.

The Base of LED strip width, typically measured in millimeters, refers to the physical dimension of the strip from one edge to the other, with common widths ranging from 5mm to 20mm.

The type of LED Chip

Our strips can be cut every few Centimeter, meaning you can easily customize the strip to fit your space.

Our strips can be cut every few Centimeter, meaning you can easily customize the strip to fit your space.