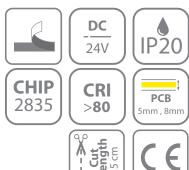

Input Voltage Direct Voltage (DC 12V)

Input Voltage Direct Voltage (DC 24V)

Input Voltage Alternating Voltage ( DC 24V )

surface-mounted device LEDs (SMD LEDs)

(chip on board)

IP RATE: A way of showing the effectiveness of electrical enclosures in blocking foreign bodies such as dust, moisture, liquids, and accidental contact

The Base of LED strip width, typically measured in millimeters, refers to the physical dimension of the strip from one edge to the other, with common widths ranging from 5mm to 20mm.

The type of LED Chip

Color Rendering Index (CRI) is a measurement of how natural colors render under an artificial white light source when compared with sunlight.

allowing for customizable lighting levels or adjusting its brightness to suit different preferences.

Our strips can be cut every few Centimeter, meaning you can easily customize the strip to fit your space.

Our strips can be cut every few Centimeter, meaning you can easily customize the strip to fit your space.

### **Specialty Applications**

|                | LVS-24V-11W  | LVS-24V-13W  |
|----------------|--------------|--------------|
| Power:         | 11 W         | 13 W         |
| Lumen chip:    | 50-55 lm/Led | 50-55 lm/Led |
| Lumen\watt:    | 110 lm/w     | 110 lm/w     |
| Lumen\meter:   | 1200         | 1400         |
| PCB:           | 5mm          | 8mm          |
| FBC:           | 11.5x6.5 mm  | 11.5x6.5 mm  |
| Input Voltage: | DC 24V       | DC 24V       |
| IP Rate:       | IP20         | IP20         |
| Led QTY:       | 120 Led/m    | 120 Led/m    |
| CRI:           | >80          | >80          |
| Length\Roll:   | 6 m          | 6 m          |