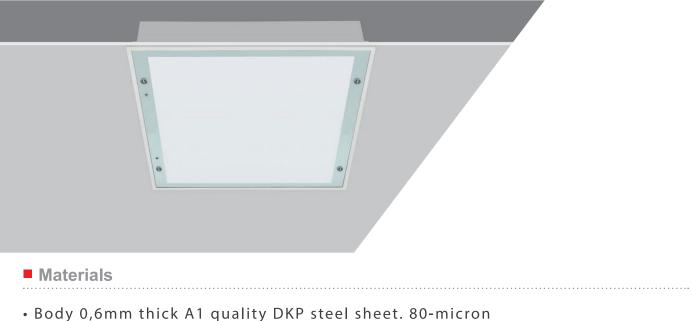

## Hygienic Room Luminaires

Fixtures with high protection class are produced with specifications to be used in areas where cleaning is important. Light coming from multi-LED source in fixtures passes through a sandblasted specially produced glass and provides an extremely soft and homogeneous distribution to the environment. Fixture efficiency is brought to the forefront in the clear glass option. It is possible to produce according to all types of suspended ceilings. Cooling from the body surface. High efficiency Mid-Power LED.

- electrostatic powder painted.
- Glass 4mm thick Tempered glass 1,2mm opal
- Driver: Electronic Transformer
- Mounting Method: square Recessed
- Led Chip : Osram