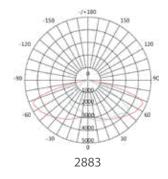

ovide easy; tool-less access to the electrical compartment
- Suitable for horizontal and vertical installation
- IP66 rated engine compartment; sealed with tempered glass
- Equipped with 10kv surge protection device
- Working temperature: -40°C to 55°
- 0-1/10V dimming, DALI dimming, smart (optional)
- IP rating: IP66
- Life-span: 50,000 hours

### | Electrical Specifications

- Rated Supply Voltage: 220-240V
- Frequency: 50/60Hz





## Technical Drawing



### Dimensions

| Model       | Length | Width | Height |
|-------------|--------|-------|--------|
| DUAPSM1-60  | 540mm  | 240mm | 165mm  |
| DUAPSM1-120 | 670mm  | 240mm | 165mm  |
| DUAPSM1-180 | 735mm  | 310mm | 165mm  |
| DUAPSM1-200 | 835mm  | 310mm | 165mm  |
| DUAPSM1-240 | 835mm  | 310mm | 165mm  |

# Photometric Diagrams









## I Technical Specifications

| Model       | Power<br>[W] | LED<br>units | LED<br>type | Luminous<br>flux [ lm ] | Luminous<br>efficacy [lm/W] | CCT<br>[K]              | Light<br>distribution        | CRI<br>[ Ra ] | Net<br>weight [ kg ] |
|-------------|--------------|--------------|-------------|-------------------------|-----------------------------|-------------------------|------------------------------|---------------|----------------------|
| DUAPSM1-60  | 60W          | 1 unit x 34  | SMD<br>LED  | 9900 lm                 | 165 lm/W                    | 3000K<br>4000K<br>6500K | Batwing<br>ISO<br>brightness | >70           | 4.5 kg               |
| DUAPSM1-120 | 120W         | 2 units x 34 |             | 18600 lm                |                             |