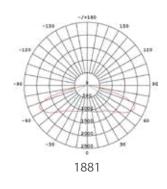

provide easy; tool-less access to the electrical compartment
- Suitable for horizontal and vertical installation
- IP66 rated engine compartment; sealed with tempered glass
- Equipped with 10kv surge protection device
- Working temperature: -40°C to 55°
- 0-1/10V dimming, DALI dimming, smart (optional)
- IP rating: IP66
- Life-span: 50,000 hours

### | Electrical Specifications

- Rated Supply Voltage: 220-240V
- Frequency: 50/60Hz





## Technical Drawing



### Dimensions

| Model       | Length | Width | Height |
|-------------|--------|-------|--------|
| DUAPSM1-60  | 540mm  | 240mm | 165mm  |
| DUAPSM1-120 | 670mm  | 240mm | 165mm  |
| DUAPSM1-180 | 735mm  | 310mm | 165mm  |
| DUAPSM1-200 | 835mm  | 310mm | 165mm  |
| DUAPSM1-240 | 835mm  | 310mm | 165mm  |

# Photometric Diagrams









## I Technical Specifications

| Model       | Power<br>[W] | LED<br>units | LED<br>type | Luminous<br>flux [ lm ] | Luminous<br>efficacy [lm/W] | CCT<br>[K]              | Light<br>distribution        | CRI<br>[ Ra ] | Net<br>weight [ kg ] |
|-------------|--------------|--------------|-------------|-------------------------|-----------------------------|-------------------------|------------------------------|---------------|----------------------|
| DUAPSM1-60  | 60W          | 1 unit x 34  | SMD<br>LED  | 9900 lm                 | 165 lm/W                    | 3000K<br>4000K<br>6500K | Batwing<br>ISO<br>brightness | >70           | 4.5 kg               |
| DUAPSM1-120 | 120W         | 2 units x 34 |             | 18600 lm                |                             |