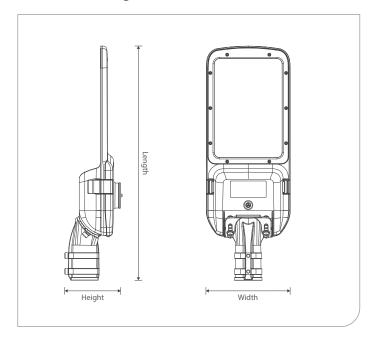

## Technical Drawing

### Dimensions

| Model       | Length | Width | Height |
|-------------|--------|-------|--------|
| DUAPSM1-60  | 540mm  | 240mm | 165mm  |
| DUAPSM1-120 | 670mm  | 240mm | 165mm  |
| DUAPSM1-180 | 735mm  | 310mm | 165mm  |
| DUAPSM1-200 | 835mm  | 310mm | 165mm  |
| DUAPSM1-240 | 835mm  | 310mm | 165mm  |