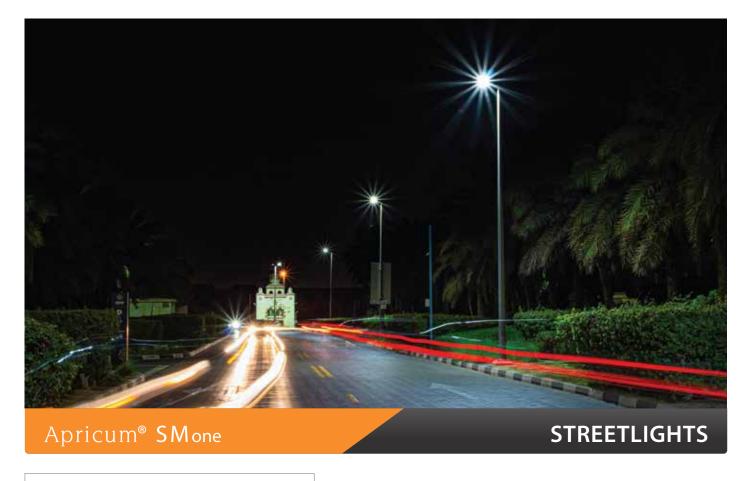

### Applications

#### Description

Apricum SMone, LED Streetlight, uses SMD LEDs and Built-in LED driver for outdoor appplication. Housing is made of Die-Casted Aluminium; body coated with epoxy powder. Ergonomic and dedicated lighting distribution are viable for various roadway applications.