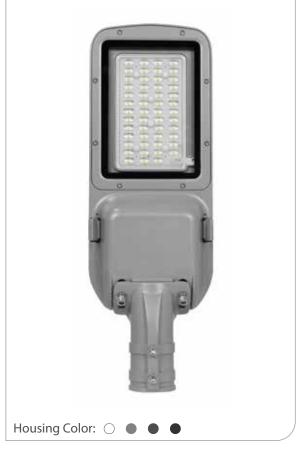

#### Description

Apricum SMone, LED Streetlight, uses SMD LEDs and Built-in LED driver for outdoor appplication. Housing is made of Die-Casted Aluminium; body coated with epoxy powder. Ergonomic and dedicated lighting distribution are viable for various roadway applications.

#### | Product Features

- SMD I FDs
- Die-cast latches provide easy; tool-less access to the electrical compartment
- Suitable for horizontal and vertical installation
- IP66 rated engine compartment; sealed with tempered glass
- Equipped with 10kv surge protection device
- Working temperature: -40°C to 55°
- 0-1/10V dimming, DALI dimming, smart (optional)
- IP rating: IP66
- Life-span: 50,000 hours