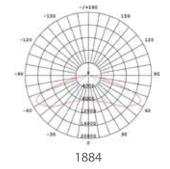

ide easy; tool-less access to the electrical compartment
- Suitable for horizontal and vertical installation
- IP66 rated engine compartment; sealed with tempered glass
- Equipped with 10kv surge protection device
- Working temperature: -40°C to 55°
- 0-1/10V dimming, DALI dimming, smart (optional)
- IP rating: IP66
- Life-span: 50,000 hours

### | Electrical Specifications

- Rated Supply Voltage: 220-240V
- Frequency: 50/60Hz





## Technical Drawing



### Dimensions

| Model       | Length | Width | Height |
|-------------|--------|-------|--------|
| DUAPSM1-60  | 540mm  | 240mm | 165mm  |
| DUAPSM1-120 | 670mm  | 240mm | 165mm  |
| DUAPSM1-180 | 735mm  | 310mm | 165mm  |
| DUAPSM1-200 | 835mm  | 310mm | 165mm  |
| DUAPSM1-240 | 835mm  | 310mm | 165mm  |

# Photometric Diagrams









## I Technical Specifications

| Model       | Power<br>[W] | LED<br>units | LED<br>type | Luminous<br>flux [ lm ] | Luminous<br>efficacy [lm/W] | CCT<br>[K]              | Light<br>distribution        | CRI<br>[ Ra ] | Net<br>weight [ kg ] |
|-------------|--------------|--------------|-------------|-------------------------|-----------------------------|-------------------------|------------------------------|---------------|----------------------|
| DUAPSM1-60  | 60W          | 1 unit x 34  | SMD<br>LED  | 9900 lm                 | 165 lm/W                    | 3000K<br>4000K<br>6500K | Batwing<br>ISO<br>brightness | >70           | 4.5 kg               |
| DUAPSM1-120 | 120W         | 2 units x 34 |             | 18600 lm                |                             |