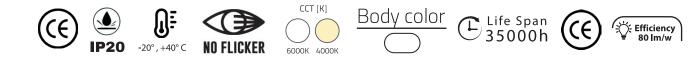

## Technical Specification

|                     | LS6011        |
|---------------------|---------------|
| Power               | 50W           |
| Efficiency          | 90-100 lm/w   |
| LUMINOUS: flux [Im] | 4200          |
| CRI                 | >80           |
| Inbut Voltage       | AC 85-265V    |
| Chip                | SMD           |
| Driver              | isolated      |
| Body Color          | White         |
| Dimension           | D225*H35mm    |
| Dimension           | 6925222046626 |