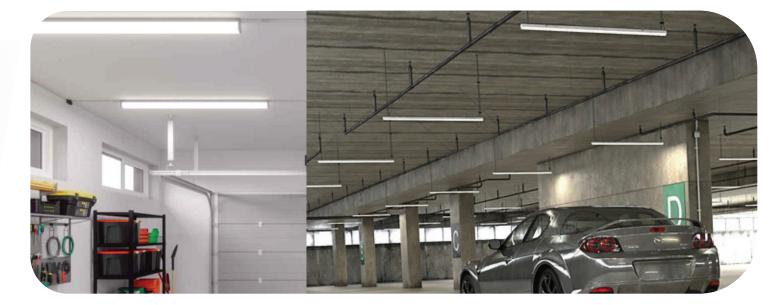

**BATTEN** LIGHT

low consumption, long life time light stability, Eyes protection Excellent appearance with rugged die-cast aluminum. Stable quality guaranteed with high standard design, strict selection on material. Life Time 30000h.

1 Batten Light - LED PANEL

## Technical Specification

|                     | LS6011        |
|---------------------|---------------|
| Power               | 50W           |
| Efficiency          | 90-100 lm/w   |
| LUMINOUS: flux [Im] | 4200          |
| CRI                 | >80           |
| Inbut Voltage       | AC 85-265V    |
| Chip                | SMD           |
| Driver              | isolated      |
| Body Color          | White         |
| Dimension           | D225*H35mm    |
| Dimension           | 6925222046626 |

## Area Of Application