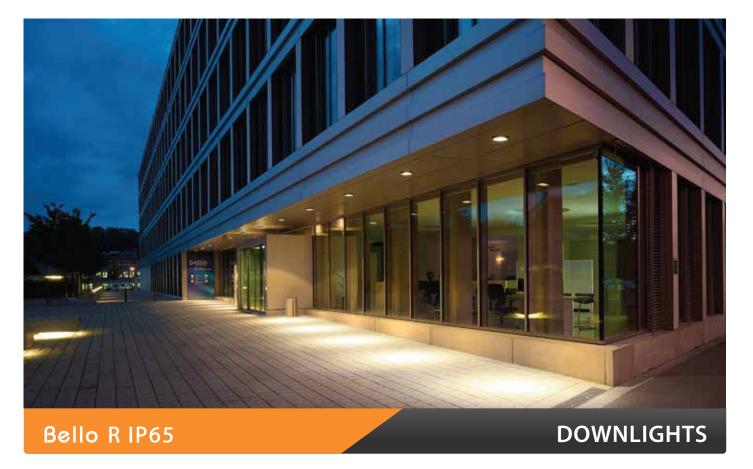

#### Description

Bello R IP65, LED Downlight, uses COB LED for outdoor applications. Housing is made of Die-Cast Aluminum. Luminaire uses PC lens.

## Applications

Showrooms

Offices & Restaurants

Saunas

Washrooms