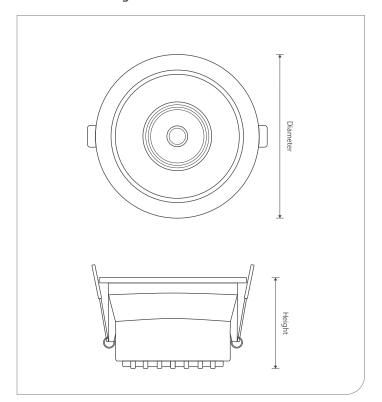

## I Technical Drawing

#### **I** Dimensions

| Model        | Diameter | Height |
|--------------|----------|--------|
| DUBERIP65-10 | Φ 85mm   | 55mm   |
| DUBERIP65-20 | Ф 105mm  | 63mm   |
| DUBERIP65-30 | Ф 130mm  | 77mm   |