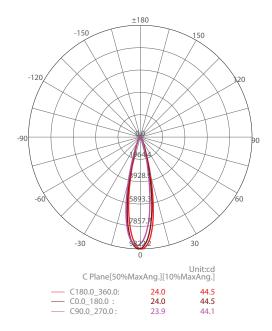

#### Description

Bello R IP65, LED Downlight, uses COB LED for outdoor applications. Housing is made of Die-Cast Aluminum. Luminaire uses PC lens.

#### | Product Features

- COB LED
- High-quality PC Lens
- Installation: Recessed mounted
- 0-1/10V dimming, DALI dimming, emergency (optional)
- IP Rating: IP65
- Life Span: 50,000 hours

## | Electrical Specifications

- Rated Supply Voltage: 220-240V
- Frequency: 50/60Hz

## Applications



Showrooms



Offices & Restaurants



Saunas



Washrooms

## I Technical Drawing



#### **I** Dimensions

| Model        | Diameter | Height |
|--------------|----------|--------|
| DUBERIP65-10 | Φ 85mm   | 55mm   |
| DUBERIP65-20 | Ф 105mm  | 63mm   |
| DUBERIP65-30 | Ф 130mm  | 77mm   |

# I Photometric Diagram



# I Technical Specifications

| Model        | Power<br>[W] | LED<br>type | Luminous<br>flux [ lm ] | Luminous<br>efficacy [lm/W] | CCT<br>[K]     | Beam<br>angle | Cut-out<br>[ mm ] | CRI<br>[ Ra ] |
|--------------|--------------|-------------|-------------------------|-----------------------------|----------------|---------------|-------------------|---------------|
| DUBERIP65-10 | 10W          | COB<br>LED  | 1000 lm                 | 100 lm/W                    | 3000K          | 20°<br>40°    | 75mm              | >80           |
| DUBERIP65-20 | 15W          |             | 2000 lm                 |                             | 4000K<br>6500K |               | 95mm              |               |
| DUBERIP65-30 | 30W          |             | 3000 lm                 |