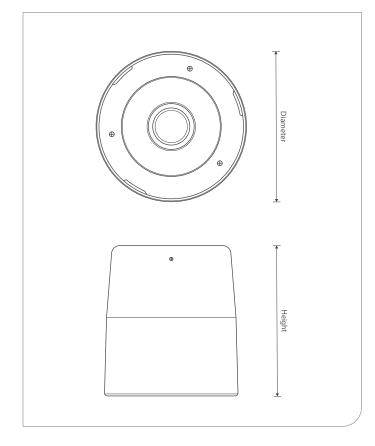

## Technical Drawing

## Dimensions

| Model        | Diameter | Height |
|--------------|----------|--------|
| DUBESIP65-20 | Φ 125mm  | 115mm  |
| DUBESIP65-30 | Φ 160mm  | 110mm  |
| DUBESIP65-50 | Φ 200mm  | 110mm  |
| DUBESIP65-60 | Φ 240mm  | 110mm  |