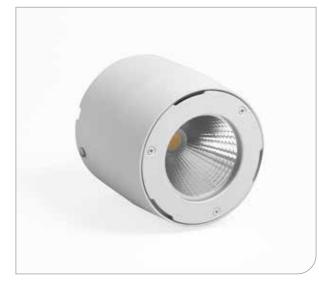

### Description

Bello S IP65, LED Downlight, uses COB LED for outdoor applications. Housing is made of Die-Cast Aluminum material.

### Product Features

- COB LED
- Installation: Surface mounted
- 0-1/10V dimming, DALI dimming (optional)
- IP Rating: IP65
- Life Span: 50,000 hours