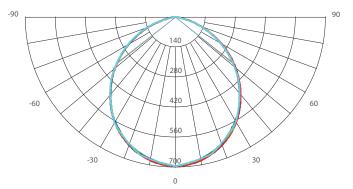

# Bello S IP65





### Description

Bello S IP65, LED Downlight, uses COB LED for outdoor applications. Housing is made of Die-Cast Aluminum material.

### Product Features

- COB LED
- Installation: Surface mounted
- 0-1/10V dimming, DALI dimming (optional)
- IP Rating: IP65
- Life Span: 50,000 hours

#### Electrical Specifications

- Rated Supply Voltage: 220-240V
- Frequency: 50/60Hz

## **Applications**





1888

Restaurants



Saunas

Washrooms



## Technical Drawing



## Dimensions

| Model        | Diameter | Height |
|--------------|----------|--------|
| DUBESIP65-20 | Φ 125mm  | 115mm  |
| DUBESIP65-30 | Φ 160mm  | 110mm  |
| DUBESIP65-50 | Φ 200mm  | 110mm  |
| DUBESIP65-60 | Φ 240mm  | 110mm  |

#### Photometric Diagram



## Technical Specifications

| Model        | Power<br>[W] | LED<br>type | Luminous<br>flux [ lm ] | Luminous<br>efficacy [lm/W] | ССТ<br>[К]              | Beam<br>angle   | CRI<br>[ Ra ] |
|--------------|--------------|-------------|-------------------------|-----------------------------|-------------------------|-----------------|---------------|
| DUBESIP65-20 | 20W          | COB<br>LED  | 2000 lm                 | 100 lm/W                    | 3000K<br>4000K<br>6500K | 15°/24°/38°/60° | >80           |
| DUBESIP65-30 | 30W          |             | 3000 lm                 |                             |                         | 24°/40°/60°     |               |
| DUBESIP65-50 | 50W          |             | 5000 lm                 |                             |