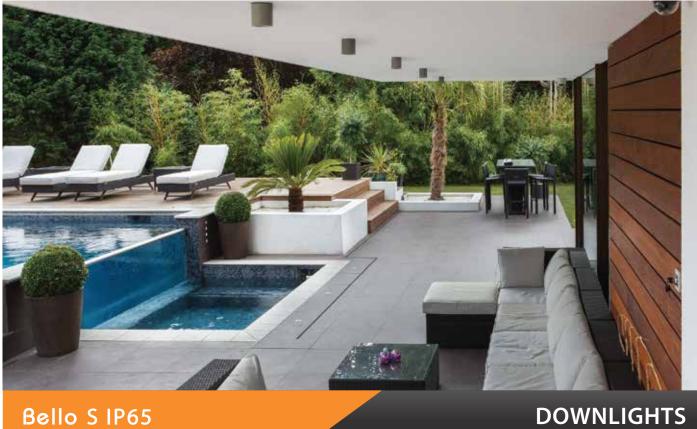

# Bello S IP65





### Description

Bello S IP65, LED Downlight, uses COB LED for outdoor applications. Housing is made of Die-Cast Aluminum material.

### Product Features

- COB LED
- Installation: Surface mounted
- 0-1/10V dimming, DALI dimming (optional)
- IP Rating: IP65
- Life Span: 50,000 hours

#### Electrical Specifications

- Rated Supply Voltage: 220-240V
- Frequency: 50/60Hz

## **Applications**





1888

Restaurants



Saunas

Washrooms



## Technical Drawing



## Dimensions

| Model        | Diameter | Height |
|--------------|----------|--------|
| DUBESIP65-20 | Φ 125mm  | 115mm  |
| DUBESIP65-30 | Φ 160mm  | 110mm  |
| DUBESIP65-50 | Φ 200mm  | 110mm  |
| DUBESIP65-60 | Φ 240mm  | 110mm  |

#### Photometric Diagram



## Technical Specifications

| Model        | Pow