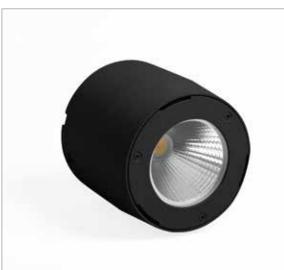

### Description

Bello S IP65, LED Downlight, uses COB LED for outdoor applications. Housing is made of Die-Cast Aluminum material.

### Product Features

- COB LED
- Installation: Surface mounted
- 0-1/10V dimming, DALI dimming (optional)
- IP Rating: IP65
- Life Span: 50,000 hours