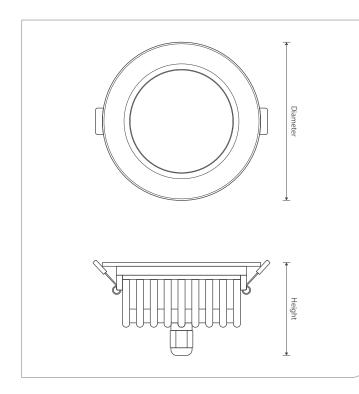

# Technical Drawing

### Dimensions

| Model    | Diameter | Height |
|----------|----------|--------|
| DUBEW-07 | Φ90mm    | 67mm   |
| DUBEW-12 | Φ 108mm  | 72mm   |