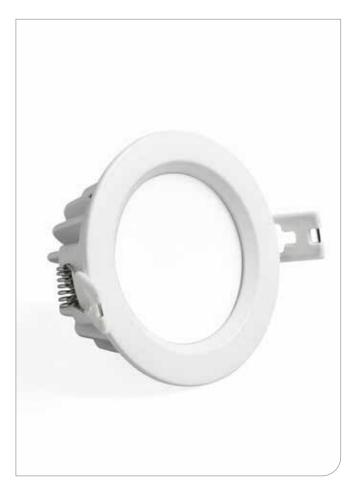

#### Description

Bello W, LED Downlight, uses SMD LEDs for indoor and outdoor applications. Housing is made of Die-casted Aluminum.

#### Product Features

- SMD LEDs
- High-quality Opal diffuser
- Installation: Recessed Mounted
- 0-1/10V dimming, DALI dimming (optional)
- IP rating: IP65
- Life-span: 50,000 hours