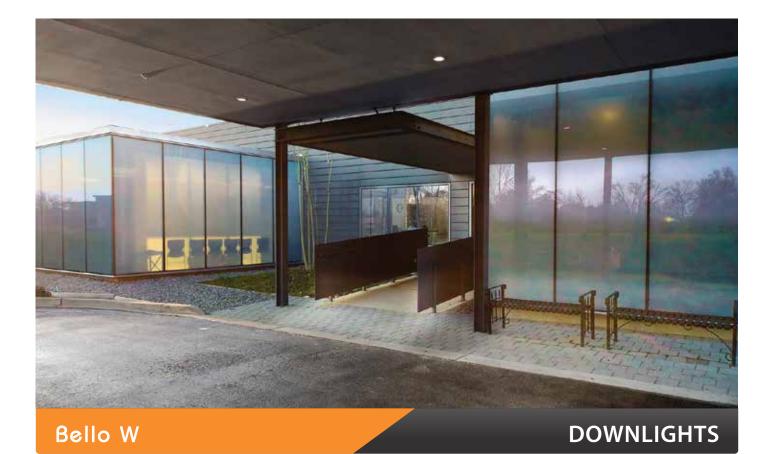

### Applications

Washrooms

#### Description

Bello W, LED Downlight, uses SMD LEDs for indoor and outdoor applications. Housing is made of Die-casted Aluminum.