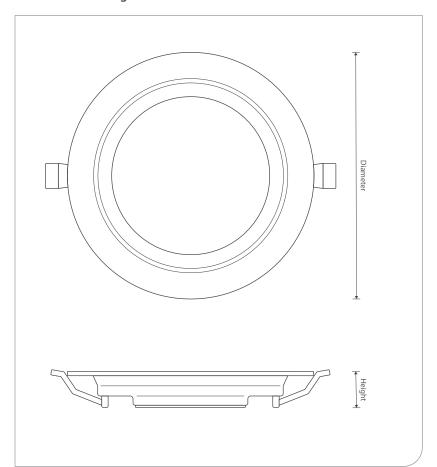

# I Technical Drawing

### Dimensions

| Model     | Diameter | Height |
|-----------|----------|--------|
| DUBEWE-06 | Ф 110mm  | 22.5mm |
| DUBEWE-10 | Φ 145mm  | 22.5mm |
| DUBEWE-15 | Ф 170mm  | 22.5mm |
| DUBEWE-20 | Ф 220mm  | 22.5mm |