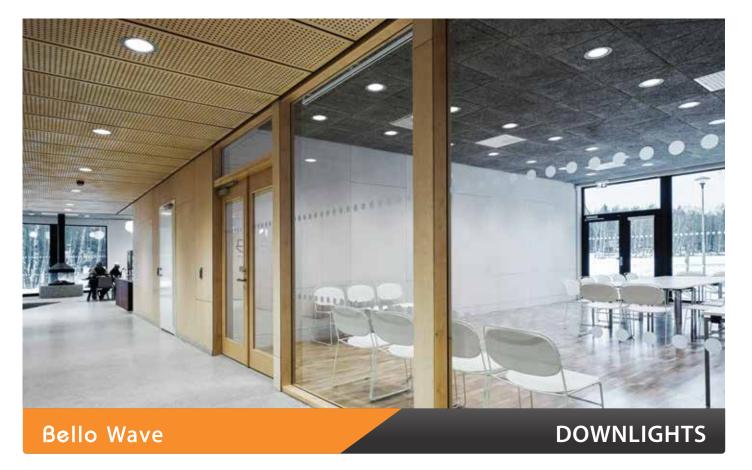

### I Description

Bello Wave, LED Downlight, uses SMD LEDs and built-in LED driver for indoor applications. Housing is made of polycarbonate material.

## Applications

Offices

Showrooms

Restaurants

Residential & Commercial Buildings