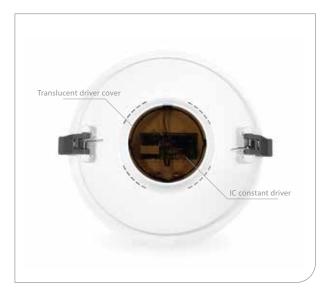

### I Description

Bello Wave, LED Downlight, uses SMD LEDs and built-in LED driver for indoor applications. Housing is made of polycarbonate material.

#### | Product Features

- SMD LEDs
- Installation: Recessed Mounted
- IP Rating: IP20
- Life-span: 50,000 hours