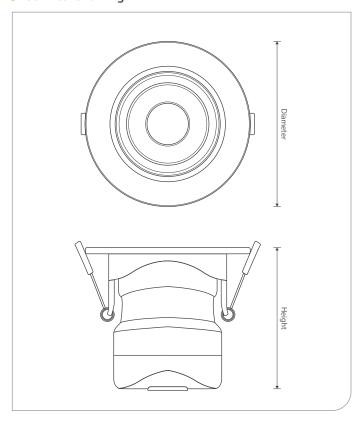

# I Technical Drawing

## Dimensions

| Model    | Diameter | Height |
|----------|----------|--------|
| DUESTW-6 | Ф 90mm   | 63mm   |
| DUESTW-9 | Φ 105mm  | 73mm   |

Tricolor Selective