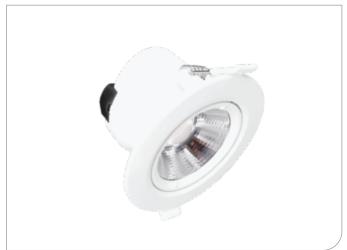

#### Description

Estilo TW, LED Spotlight, uses SMD LEDs for indoor applications. Housing is made of aluminum and plastic material.

#### | Product Features

- SMD LEDs
- Selective CCT via dip switch
- Elegant and Stylish design
- Good thermal management
- IP Rating: IP20
- Life Span: 50,000 hours