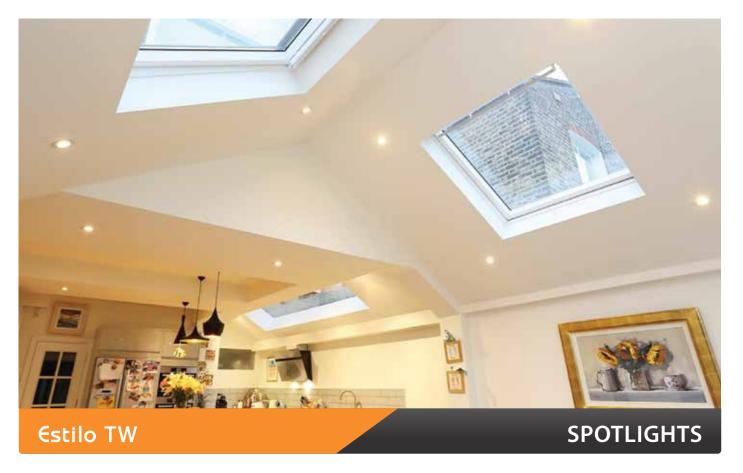

#### Description

Estilo TW, LED Spotlight, uses SMD LEDs for indoor applications. Housing is made of aluminum and plastic material.

## Applications

Offices

Showrooms

**Shopping Malls** 

Restaurants