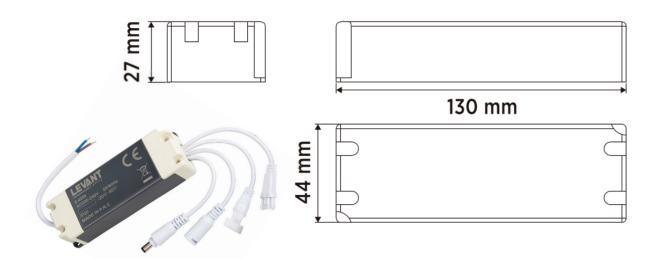

## LED EMERGENCY DRIVER

•

Emergency LED drivers allow LED fixtures to serve as emergency lighting sources.

It can be used for any type of lighting within the mentioned power so that there is light, in emerfency situations in corridors, companies, educational place, hospitals, offices, shopping areas, utilities and places that need to be illuminated in cases of power outages.

•



## ■ Dimension [mm]



## Connection Method



## ■ Technical Specification

LVM 100

| POWER:          | 3~40W AC 220-240V 50~60Hz |
|-----------------|---------------------------|
| BATTERY:        | 2400 mA                   |
| OUTPUT:         | DC 10 -120V               |
| OUTPUT CURRENT: | 100mA ±5%                 |
| TC:             | 80°                       |
| TA:             | 45°                       |
| IP RATE:        | IP 20                     |
| EAN:            | 6925222048880             |