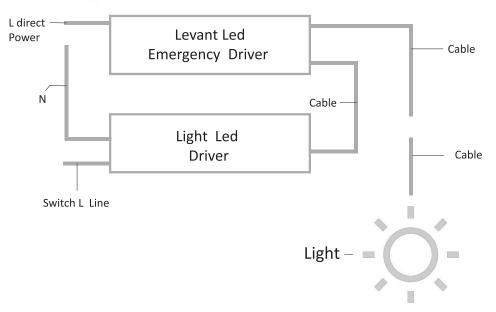

## LED EMERGENCY DRIVER

•

Emergency LED drivers allow LED fixtures to serve as emergency lighting sources.

It can be used for any type of lighting within the mentioned power so that there is light, in emerfency situations in corridors, companies, educational place, hospitals, offices, shopping areas, utilities and places that need to be illuminated in cases of power outages.

•



## ■ Dimension [mm]



## Connection Method



## ■ Technical Specification

LVM 100

| POWER:          | 3~40W AC 220-240V 50~60Hz |
|-----------------|---------------------------|
| BATTERY:        | 2400 mA                   |
| OUTPUT:         | DC 10 -120V               |
| OUTPUT CURRENT: | 100mA ±5%                 |
| TC:             | 80°                       |
| TA:             | 45°                       |
| IP RATE:        | IP 20                     |
| EAN:            | 6925222048880             |