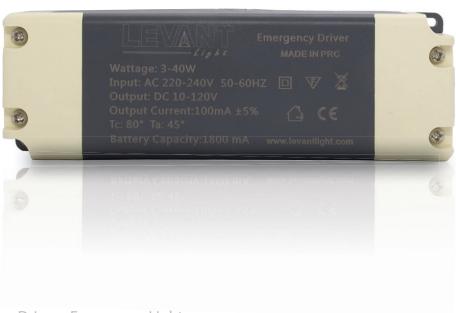

## ■ Technical Specification

LVM 100

| POWER:          | 3~40W AC 220-240V 50~60Hz |
|-----------------|---------------------------|
| BATTERY:        | 2400 mA                   |
| OUTPUT:         | DC 10 -120V               |
| OUTPUT CURRENT: | 100mA ±5%                 |
| TC:             | 80°                       |
| TA:             | 45°                       |
| IP RATE:        | IP 20                     |
| EAN:            | 6925222048880             |