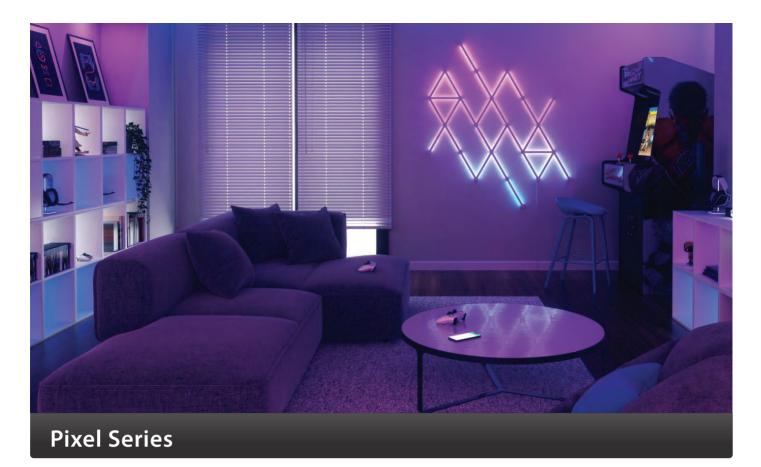

## Product Features

- Adopt FPC material, good stability and reliability performance
- Flexible and cuttable, stable quality, reliable use
- Can achieve rich light changes with external controller
- Cut or connected according to the required length
- Long lifespan with great lumen maintenance
- 0-1/10V dimming, DALI dimming, smart (optional)

## Applications



## DU-L-5050B-60-24-RGB

|                       | RED            | GREEN    | BLUE    | WHITE    | RGBW     |
|-----------------------|----------------|----------|---------|----------|----------|
| Lumen Output/Meter    | 105 lm/m       | 238 lm/m | 58 lm/m | 403 lm/m | 885 lm/m |
| Power/Meter           | 6.72W/m        | 6.72W/m  | 6.72W/m | 6.72W/m  | 19.68W/m |
| Color Rendering Index | >80            |          |