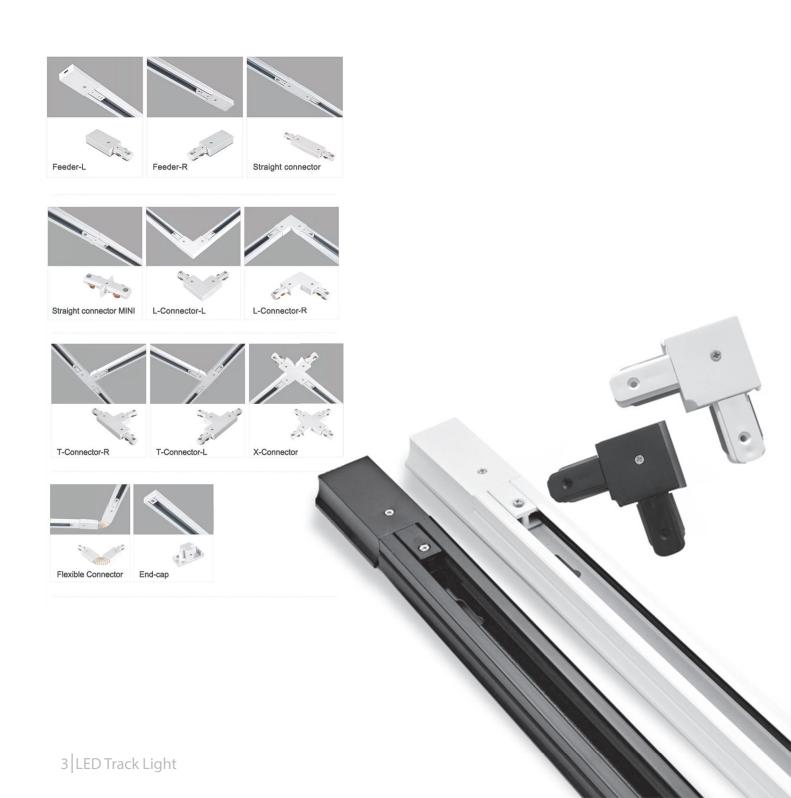

| Inbut Voltage           |                              | AC 100-265V / 100-277V |                                |
| Beam Angel              |                              | 24°                    |                                |
| Color                   |                              | Black/White            | EAN                            |
| Dimension               | LVT-Light-30<br>LVT-Light-40 | (D95*L160mm)           | 6925222112116<br>6925222112123 |

low consumption, long life time light stability, Eyes protection Excellent appearance with rugged die-cast aluminum. LEVANT or DONE or PHILIP or MEAN WELL LED Driver. Stable quality guaranteed with high standard design, strict selection on material. Beam Angle 24°. Life Time 30000h.

























## Track Rail Led