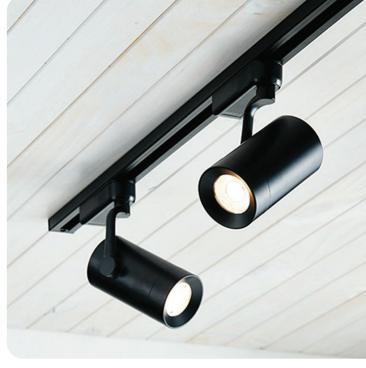

Track lighting consists of a series of lights that run on a metal or plexiglass structure, to which adjustable spotlights or pendant lamps are attached. Specifically, the most common track lighting systems are those using spotlights or lamps mounted on tracks recessed in the ceiling: the tracks can be made of either metal or plastic and can be mounted in such a way that they become practically invisible. Different types of lights can be mounted on these tracks at the same time, to be directed as required, which can then be easily removed or moved to other positions. Track lighting is often used in the lighting design of particularly large spaces, or for shops or contract environments. The minimalist design of this type of product makes it particularly suitable for contemporary contexts.