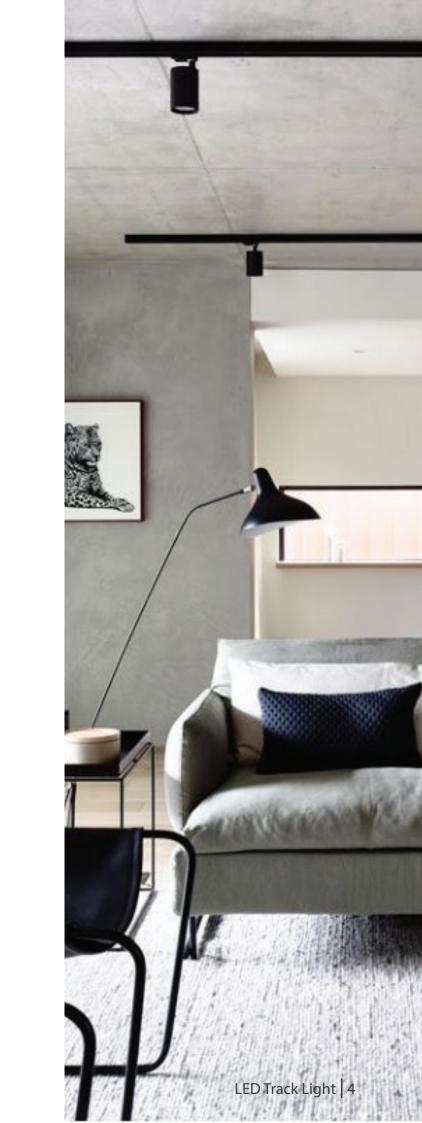

Track lighting consists of a series of lights that run on a metal or plexiglass structure, to which adjustable spotlights or pendant lamps are attached. Specifically, the most common track lighting systems are those using spotlights or lamps mounted on tracks recessed in the ceiling: the tracks can be made of either metal or plastic and can be mounted in such a way that they become practically invisible. Different types of lights can be mounted on these tracks at the same time, to be directed as required, which can then be easily removed or moved to other positions. Track lighting is often used in the lighting design of particularly large spaces, or for shops or contract environments. The minimalist design of this type of product makes it particularly suitable for contemporary contexts.