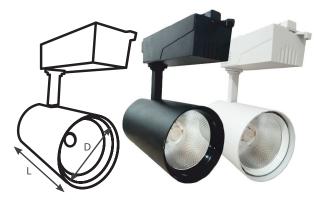

## LVT-Light-30 / 40

| Power                   |                              | 30W/40W                |                                |
|-------------------------|------------------------------|------------------------|--------------------------------|
| ССТ                     |                              | 3000-4000K             |                                |
| CRI                     |                              | >80                    |                                |
| Luminous efficacy[Im/W] |                              | 100                    |                                |
| Luminous Flux [lm]      |                              | 3000 / 4000            |                                |
| Inbut Voltage           |                              | AC 100-265V / 100-277V |                                |
| Beam Angel              |                              | 24°                    |                                |
| Color                   |                              | Black/White            | EAN                            |
| Dimension               | LVT-Light-30<br>LVT-Light-40 | (D95*L160mm)           | 6925222112116<br>6925222112123 |

low consumption, long life time light stability, Eyes protection Excellent appearance with rugged die-cast aluminum. LEVANT or DONE or PHILIP or MEAN WELL LED Driver. Stable quality guaranteed with high standard design, strict selection on material. Beam Angle 24°. Life Time 30000h.